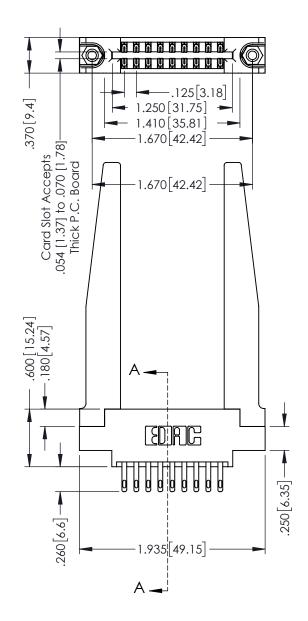

## **Contact Code 555**

## **Contact Code 556**

INSULATOR MATERIAL: THERMOPLASTIC POLYESTER, UL 94V-0 CONTACT MATERIAL; COPPER, NICKEL, TIN ALLOY CA-725 CONTACT PLATING: GOLD ON THE MATING AREA, TIN-LEAD

ON THE CONTACT TAILS, NICKEL UNDERPLATE

## 346/396 SERIES CARD EDGE CONNECTOR CONTACT CODE 555,556,558,559,560 DIMENSIONS

YOUR CONNECTION TO QUALITY & SERVICE

**EDAC INC** TORONTO, ONTARIO CANADA

THESE DRAWINGS AND SPECIFICATIONS ARE THE PROPERTY OF EDAC INC.,AND SHALL NOT BE REPRODUCED, OR COPIED OR USED AS THE BASIS FOR THE MANUFACTURE OR SALE OF APPARATUS WITHOUT WRITTEN PERMISSION.

|   | ACAD REFERENCE NO. | 346-ENG-MASTER   |
|---|--------------------|------------------|
|   | DRAWN: J.LEE       | DATE: APR. 22/09 |
| ) | CHECKED:           | DATE:            |
|   | SCALE: 1:1         | SHEET 2 OF 2     |
|   | DRAWING NUMBER     | ISSUE            |
|   | 346-ENG-MASTER     | 1                |