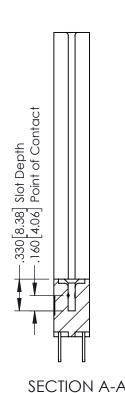

THIS IS A C.A.D. GENERATED DRAWING DO NOT MAKE MANUAL REVISIONS TO MASTER.

ISSUE NUMBER

ORIGINAL

1

INSULATOR MATERIAL: THERMOPLASTIC POLYESTER, UL 94V-0 CONTACT MATERIAL; COPPER, NICKEL, TIN ALLOY CA-725 CONTACT PLATING: GOLD ON THE MATING AREA, TIN-LEAD ON THE CONTACT TAILS, NICKEL UNDERPLATE

346/396 SERIES CARD EDGE CONNECTOR PART NUMBER: 346-018-500-878

YOUR CONNECTION TO QUALITY & SERVICE

**EDAC INC** TORONTO, ONTARIO CANADA

THESE DRAWINGS AND SPECIFICATIONS ARE THE PROPERTY OF EDAC INC., AND SHALL NOT BE REPRODUCED,OR COPIED OR USED AS THE BASIS FOR THE MANUFACTURE OR SALE OF APPARATUS WITHOUT WRITTEN PERMISSION.

| ACAD REFERENCE NO. | 346-ENG-MASTER   |
|--------------------|------------------|
| DRAWN: J.LEE       | DATE: APR. 22/09 |
| CHECKED:           | DATE:            |
| SCALE: 1:1         | SHEET 1 OF 2     |
| DRAWING NUMBER     | ISSUE            |
| 346-ENG-MASTER     | 1                |