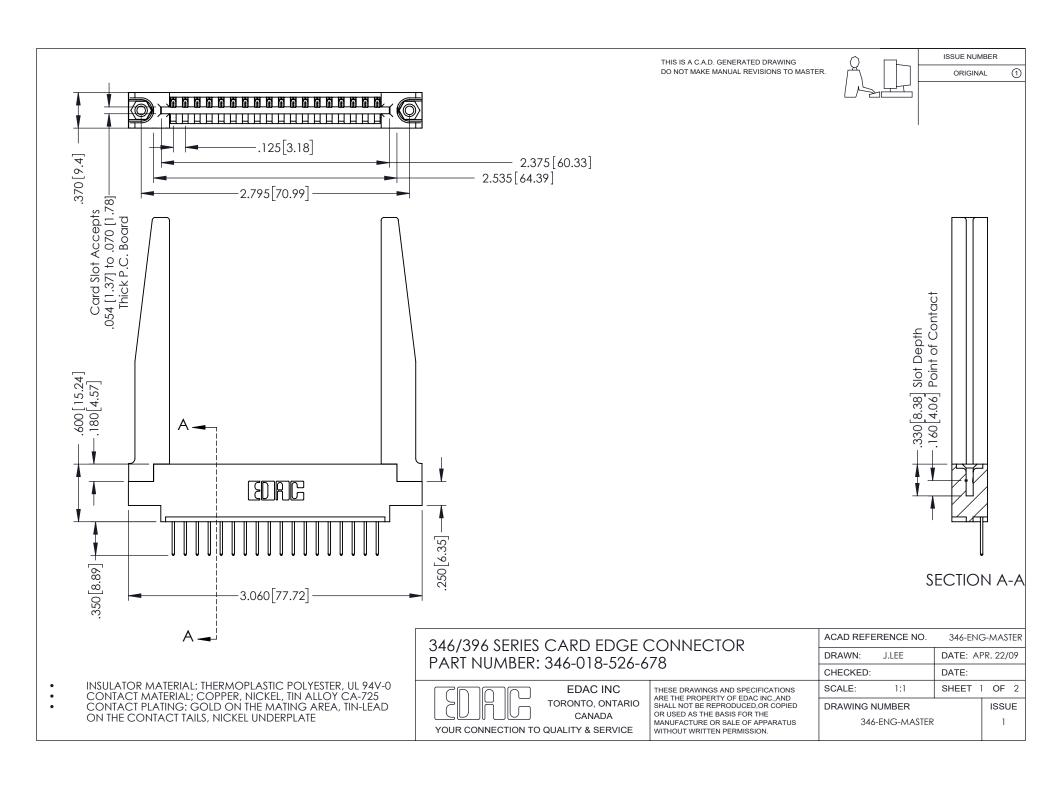

## **Contact Code 556**

INSULATOR MATERIAL: THERMOPLASTIC POLYESTER, UL 94V-0 CONTACT MATERIAL; COPPER, NICKEL, TIN ALLOY CA-725 CONTACT PLATING: GOLD ON THE MATING AREA, TIN-LEAD

ON THE CONTACT TAILS, NICKEL UNDERPLATE

## 346/396 SERIES CARD EDGE CONNECTOR CONTACT CODE 555,556,558,559,560 DIMENSIONS

YOUR CONNECTION TO QUALITY & SERVICE

**EDAC INC** TORONTO, ONTARIO CANADA

THESE DRAWINGS AND SPECIFICATIONS ARE THE PROPERTY OF EDAC INC.,AND SHALL NOT BE REPRODUCED, OR COPIED OR USED AS THE BASIS FOR THE MANUFACTURE OR SALE OF APPARATUS WITHOUT WRITTEN PERMISSION.