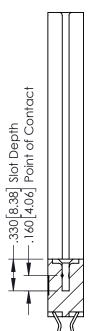

## **Contact Code 555**

## **Contact Code 556**

INSULATOR MATERIAL: THERMOPLASTIC POLYESTER, UL 94V-0 CONTACT MATERIAL; COPPER, NICKEL, TIN ALLOY CA-725 CONTACT PLATING: GOLD ON THE MATING AREA, TIN-LEAD

ON THE CONTACT TAILS, NICKEL UNDERPLATE

## 346/396 SERIES CARD EDGE CONNECTOR CONTACT CODE 555,556,558,559,560 DIMENSIONS

YOUR CONNECTION TO QUALITY & SERVICE

**EDAC INC** TORONTO, ONTARIO CANADA

THESE DRAWINGS AND SPECIFICATIONS ARE THE PROPERTY OF EDAC INC.,AND SHALL NOT BE REPRODUCED, OR COPIED OR USED AS THE BASIS FOR THE MANUFACTURE OR SALE OF APPARATUS WITHOUT WRITTEN PERMISSION.