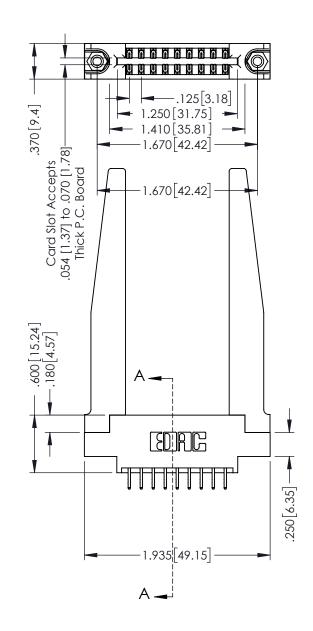

346/396 SERIES CARD EDGE CONNECTOR PART NUMBER: 346-018-556-878

YOUR CONNECTION TO QUALITY & SERVICE

**EDAC INC** TORONTO, ONTARIO CANADA

THESE DRAWINGS AND SPECIFICATIONS ARE THE PROPERTY OF EDAC INC., AND SHALL NOT BE REPRODUCED,OR COPIED OR USED AS THE BASIS FOR THE MANUFACTURE OR SALE OF APPARATUS WITHOUT WRITTEN PERMISSION.

THIS IS A C.A.D. GENERATED DRAWING DO NOT MAKE MANUAL REVISIONS TO MASTER.

ISSUE NUMBER

ORIGINAL

1

INSULATOR MATERIAL: THERMOPLASTIC POLYESTER, UL 94V-0 CONTACT MATERIAL; COPPER, NICKEL, TIN ALLOY CA-725 CONTACT PLATING: GOLD ON THE MATING AREA, TIN-LEAD ON THE CONTACT TAILS, NICKEL UNDERPLATE