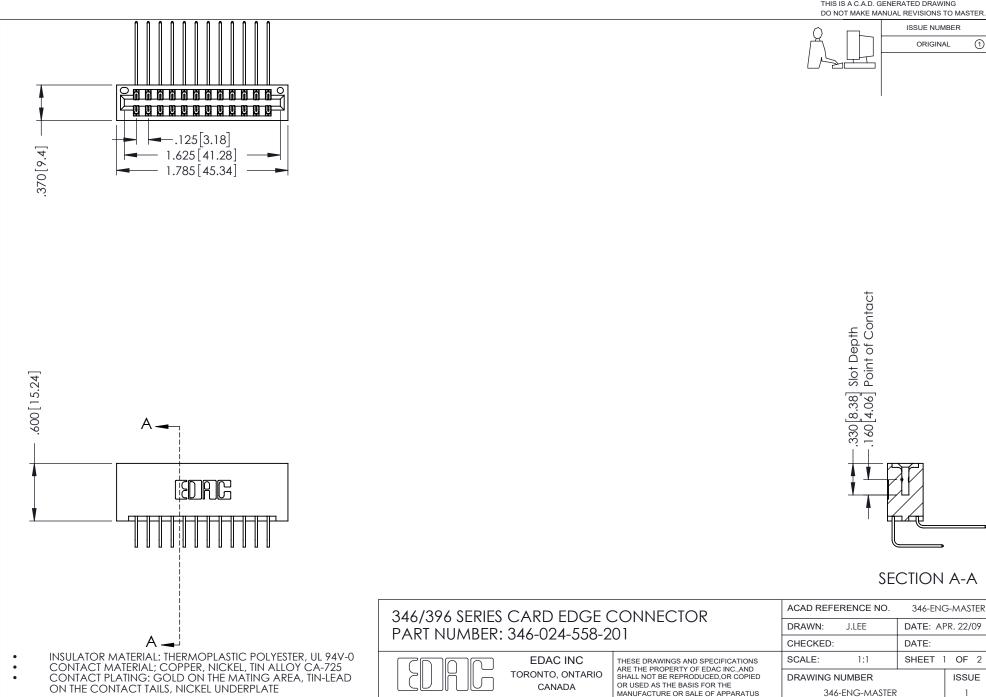

YOUR CONNECTION TO QUALITY & SERVICE

WITHOUT WRITTEN PERMISSION.

ISSUE NUMBER ORIGINAL 1

**Contact Code 555** 

**Contact Code 556** 

INSULATOR MATERIAL: THERMOPLASTIC POLYESTER, UL 94V-0 CONTACT MATERIAL; COPPER, NICKEL, TIN ALLOY CA-725

CONTACT PLATING: GOLD ON THE MATING AREA, TIN-LEAD ON THE CONTACT TAILS, NICKEL UNDERPLATE

## 346/396 SERIES CARD EDGE CONNECTOR CONTACT CODE 555,556,558,559,560 DIMENSIONS

YOUR CONNECTION TO QUALITY & SERVICE

**EDAC INC** TORONTO, ONTARIO CANADA

THESE DRAWINGS AND SPECIFICATIONS ARE THE PROPERTY OF EDAC INC.,AND SHALL NOT BE REPRODUCED, OR COPIED OR USED AS THE BASIS FOR THE MANUFACTURE OR SALE OF APPARATUS WITHOUT WRITTEN PERMISSION.