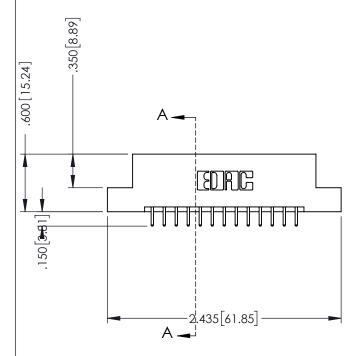

## **Contact Code 555**

## **Contact Code 556**

INSULATOR MATERIAL: THERMOPLASTIC POLYESTER, UL 94V-0 CONTACT MATERIAL; COPPER, NICKEL, TIN ALLOY CA-725 CONTACT PLATING: GOLD ON THE MATING AREA, TIN-LEAD

ON THE CONTACT TAILS, NICKEL UNDERPLATE

## 346/396 SERIES CARD EDGE CONNECTOR CONTACT CODE 555,556,558,559,560 DIMENSIONS

YOUR CONNECTION TO QUALITY & SERVICE

**EDAC INC** TORONTO, ONTARIO CANADA

THESE DRAWINGS AND SPECIFICATIONS ARE THE PROPERTY OF EDAC INC.,AND SHALL NOT BE REPRODUCED, OR COPIED OR USED AS THE BASIS FOR THE MANUFACTURE OR SALE OF APPARATUS WITHOUT WRITTEN PERMISSION.

|   | ACAD REFERENCE NO. | 346-ENG-MASTER   |
|---|--------------------|------------------|
|   | DRAWN: J.LEE       | DATE: APR. 22/09 |
| ) | CHECKED:           | DATE:            |
|   | SCALE: 1:1         | SHEET 2 OF 2     |
|   | DRAWING NUMBER     | ISSUE            |
|   | 346-ENG-MASTER     | 1                |