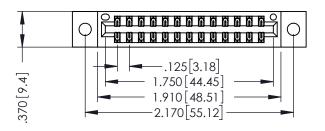

THIS IS A C.A.D. GENERATED DRAWING DO NOT MAKE MANUAL REVISIONS TO MASTER.

ISSUE NUMBER

ORIGINAL

1

INSULATOR MATERIAL: THERMOPLASTIC POLYESTER, UL 94V-0 CONTACT MATERIAL; COPPER, NICKEL, TIN ALLOY CA-725 CONTACT PLATING: GOLD ON THE MATING AREA, TIN-LEAD

ON THE CONTACT TAILS, NICKEL UNDERPLATE

346/396 SERIES CARD EDGE CONNECTOR PART NUMBER: 346-026-521-202

**EDAC INC** TORONTO, ONTARIO CANADA

THESE DRAWINGS AND SPECIFICATIONS ARE THE PROPERTY OF EDAC INC.,AND SHALL NOT BE REPRODUCED, OR COPIED OR USED AS THE BASIS FOR THE MANUFACTURE OR SALE OF APPARATUS WITHOUT WRITTEN PERMISSION.

| ACAD REFERENCE NO. | 346-ENG-MASTER   |
|--------------------|------------------|
| DRAWN: J.LEE       | DATE: APR. 22/09 |
| CHECKED:           | DATE:            |
| SCALE: 1:1         | SHEET 1 OF 2     |
| DRAWING NUMBER     | ISSUE            |