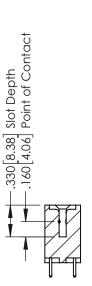

ISSUE NUMBER

ORIGINAL

1





INSULATOR MATERIAL: THERMOPLASTIC POLYESTER, UL 94V-0 CONTACT MATERIAL; COPPER, NICKEL, TIN ALLOY CA-725 CONTACT PLATING: GOLD ON THE MATING AREA, TIN-LEAD

ON THE CONTACT TAILS, NICKEL UNDERPLATE

346/396 SERIES CARD EDGE CONNECTOR PART NUMBER: 346-026-521-202



**EDAC INC** TORONTO, ONTARIO CANADA

THESE DRAWINGS AND SPECIFICATIONS ARE THE PROPERTY OF EDAC INC.,AND SHALL NOT BE REPRODUCED, OR COPIED OR USED AS THE BASIS FOR THE MANUFACTURE OR SALE OF APPARATUS WITHOUT WRITTEN PERMISSION.

| ACAD REFERENCE NO. | 346-ENG-MASTER   |
|--------------------|------------------|
| DRAWN: J.LEE       | DATE: APR. 22/09 |
| CHECKED:           | DATE:            |
| SCALE: 1:1         | SHEET 1 OF 2     |
| DRAWING NUMBER     | ISSUE            |

346-ENG-MASTER



SECTION A-A



ISSUE NUMBER ORIGINAL 1



## **Contact Code 555**

## **Contact Code 556**



INSULATOR MATERIAL: THERMOPLASTIC POLYESTER, UL 94V-0 CONTACT MATERIAL; COPPER, NICKEL, TIN ALLOY CA-725 CONTACT PLATING: GOLD ON THE MATING AREA, TIN-LEAD

ON THE CONTACT TAILS, NICKEL UNDERPLATE

## 346/396 SERIES CARD EDGE CONNECTOR CONTACT CODE 555,556,558,559,560 DIMENSIONS

YOUR CONNECTION TO QUALITY & SERVICE

**EDAC INC** TORONTO, ONTARIO CANADA

THESE DRAWINGS AND SPECIFICATIONS ARE THE PROPERTY OF EDAC INC.,AND SHALL NOT BE REPRODUCED, OR COPIED OR USED AS THE BASIS FOR THE MANUFACTURE OR SALE OF APPARATUS WITHOUT WRITTEN PERMISSION.

|   | ACAD REFERENCE NO. | 346-ENG-MASTER   |
|---|--------------------|------------------|
|   | DRAWN: J.LEE       | DATE: APR. 22/09 |
| ) | CHECKED: