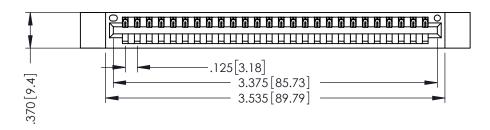

THIS IS A C.A.D. GENERATED DRAWING DO NOT MAKE MANUAL REVISIONS TO MASTER.

ISSUE NUMBER

ORIGINAL

1

.330 [8.38] Slot Depth .160 [4.06] Point of Contact

**SECTION A-A** 

346-ENG-MASTER

EDRG .250[6.35] 440[11.18] -48.076905[[1906]3192]

346/396 SERIES CARD EDGE CONNECTOR PART NUMBER: 346-026-522-612

YOUR CONNECTION TO QUALITY & SERVICE

**EDAC INC** TORONTO, ONTARIO CANADA

THESE DRAWINGS AND SPECIFICATIONS ARE THE PROPERTY OF EDAC INC., AND SHALL NOT BE REPRODUCED, OR COPIED OR USED AS THE BASIS FOR THE MANUFACTURE OR SALE OF APPARATUS WITHOUT WRITTEN PERMISSION.