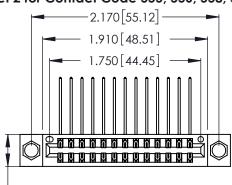

THIS IS A C.A.D. GENERATED DRAWING DO NOT MAKE MANUAL REVISIONS TO MASTER.

ISSUE NUMBER

ORIGINAL

1

**Contact Code 555** 

Contact Code 556

**Contact Code 558** 

**Contact Code 559** 

Contact Code 560

INSULATOR MATERIAL: THERMOPLASTIC POLYESTER, UL 94V-0 CONTACT MATERIAL; COPPER, NICKEL, TIN ALLOY CA-725 CONTACT PLATING: GOLD ON THE MATING AREA, TIN-LEAD

ON THE CONTACT TAILS, NICKEL UNDERPLATE

346/396 SERIES CARD EDGE CONNECTOR CONTACT CODE 555,556,558,559,560 DIMENSIONS

YOUR CONNECTION TO QUALITY & SERVICE

**EDAC INC** TORONTO, ONTARIO CANADA

THESE DRAWINGS AND SPECIFICATIONS ARE THE PROPERTY OF EDAC INC.,AND SHALL NOT BE REPRODUCED, OR COPIED OR USED AS THE BASIS FOR THE MANUFACTURE OR SALE OF APPARATUS WITHOUT WRITTEN PERMISSION.