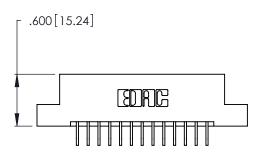

Contact Dimensions:
559-90 Degree Bend (Code 541 Contacts)
See Sheet 2 for Contact Code 555, 556, 558, 559, 560 Dimensions

.370 [9.4]

- INSULATOR MATERIAL: THERMOPLASTIC POLYESTER, UL 94V-0 CONTACT MATERIAL; COPPER, NICKEL, TIN ALLOY CA-725
- CONTACT PLATING: GOLD ON THE MATING AREA, TIN-LEAD ON THE CONTACT TAILS, NICKEL UNDERPLATE

THIS IS A C.A.D. GENERATED DRAWING DO NOT MAKE MANUAL REVISIONS TO MASTER.

346/396 SERIES CARD EDGE CONNECTOR PART NUMBER: 346-026-559-204

**EDAC INC** TORONTO, ONTARIO CANADA

THESE DRAWINGS AND SPECIFICATIONS ARE THE PROPERTY OF EDAC INC., AND SHALL NOT BE REPRODUCED, OR COPIED OR USED AS THE BASIS FOR THE MANUFACTURE OR SALE OF APPARATUS WITHOUT WRITTEN PERMISSION.