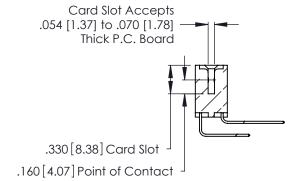

Contact Dimensions:
559-90 Degree Bend (Code 541 Contacts)
See Sheet 2 for Contact Code 555, 556, 558, 559, 560 Dimensions

.370 [9.4]

- INSULATOR MATERIAL: THERMOPLASTIC POLYESTER, UL 94V-0 CONTACT MATERIAL; COPPER, NICKEL, TIN ALLOY CA-725
- CONTACT PLATING: GOLD ON THE MATING AREA, TIN-LEAD ON THE CONTACT TAILS, NICKEL UNDERPLATE