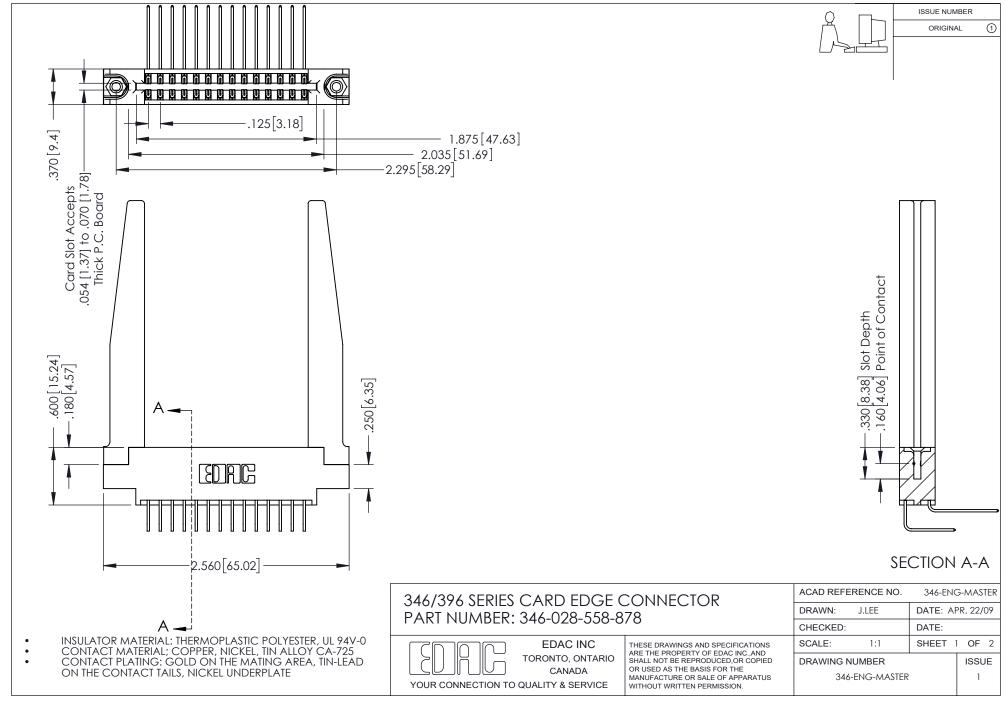

## **Contact Code 556**

INSULATOR MATERIAL: THERMOPLASTIC POLYESTER, UL 94V-0 CONTACT MATERIAL; COPPER, NICKEL, TIN ALLOY CA-725 CONTACT PLATING: GOLD ON THE MATING AREA, TIN-LEAD

ON THE CONTACT TAILS, NICKEL UNDERPLATE

## 346/396 SERIES CARD EDGE CONNECTOR CONTACT CODE 555,556,558,559,560 DIMENSIONS

YOUR CONNECTION TO QUALITY & SERVICE

**EDAC INC** TORONTO, ONTARIO CANADA

THESE DRAWINGS AND SPECIFICATIONS ARE THE PROPERTY OF EDAC INC.,AND SHALL NOT BE REPRODUCED, OR COPIED OR USED AS THE BASIS FOR THE MANUFACTURE OR SALE OF APPARATUS WITHOUT WRITTEN PERMISSION.