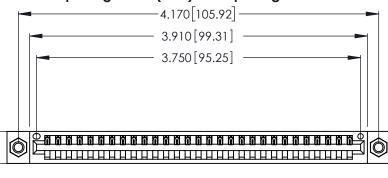

CONTACT PLATING: GOLD ON THE MATING AREA, TIN-LEAD ON THE CONTACT TAILS, NICKEL UNDERPLATE

346/396 SERIES CARD EDGE CONNECTOR PART NUMBER: 346-029-541-607

YOUR CONNECTION TO QUALITY & SERVICE

**EDAC INC** TORONTO, ONTARIO CANADA