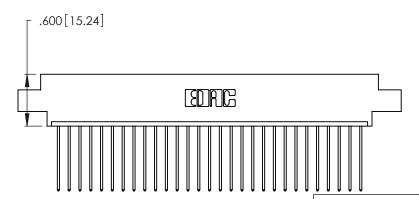

Card Slot Accepts .054 [1.37] to .070 [1.78] Thick P.C. Board .330 [8.38] Card Slot .160 [4.07] Point of Contact

INSULATOR MATERIAL: THERMOPLASTIC POLYESTER, UL 94V-0 CONTACT MATERIAL; COPPER, NICKEL, TIN\_ALLOY CA-725