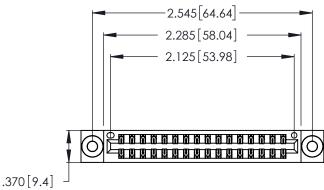

Contact Dimensions:
560-Extender Board Bend (Code 523 Contacts)
See Sheet 2 for Contact Code 555, 556, 558, 559, 560 Dimensions

- INSULATOR MATERIAL: THERMOPLASTIC POLYESTER, UL 94V-0 CONTACT MATERIAL; COPPER, NICKEL, TIN ALLOY CA-725
- CONTACT PLATING: GOLD ON THE MATING AREA, TIN-LEAD ON THE CONTACT TAILS, NICKEL UNDERPLATE

THIS IS A C.A.D. GENERATED DRAWING DO NOT MAKE MANUAL REVISIONS TO MASTER.

| 346/396 SERIES CARD EDGE CONNECTOR |
|------------------------------------|
| PART NUMBER: 346-032-560-203       |

**EDAC INC** TORONTO, ONTARIO CANADA

THESE DRAWINGS AND SPECIFICATIONS ARE THE PROPERTY OF EDAC INC.,AND SHALL NOT BE REPRODUCED, OR COPIED OR USED AS THE BASIS FOR THE MANUFACTURE OR SALE OF APPARATUS WITHOUT WRITTEN PERMISSION.

| ACAD REFERENCE NO. | 346-ENG-MASTER   |
|--------------------|------------------|
| DRAWN: J.LEE       | DATE: APR. 22/09 |
| CHECKED:           | DATE:            |
| SCALE: N.T.S       | SHEET 1 OF 2     |
| DRAWING NUMBER     | ISSUE            |
| 346-ENG-MASTER     | 1                |