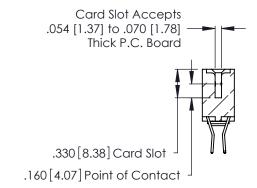

THIS IS A C.A.D. GENERATED DRAWING DO NOT MAKE MANUAL REVISIONS TO MASTER.

ISSUE NUMBER

ORIGINAL

1

**Contact Code 555** 

Contact Code 556

**Contact Code 558** 

**Contact Code 559** 

**Contact Code 560** 

INSULATOR MATERIAL: THERMOPLASTIC POLYESTER, UL 94V-0 CONTACT MATERIAL; COPPER, NICKEL, TIN ALLOY CA-725 CONTACT PLATING: GOLD ON THE MATING AREA, TIN-LEAD

ON THE CONTACT TAILS, NICKEL UNDERPLATE

346/396 SERIES CARD EDGE CONNECTOR CONTACT CODE 555,556,558,559,560 DIMENSIONS

YOUR CONNECTION TO QUALITY & SERVICE

**EDAC INC** TORONTO, ONTARIO CANADA

THESE DRAWINGS AND SPECIFICATIONS ARE THE PROPERTY OF EDAC INC.,AND SHALL NOT BE REPRODUCED, OR COPIED OR USED AS THE BASIS FOR THE MANUFACTURE OR SALE OF APPARATUS WITHOUT WRITTEN PERMISSION.