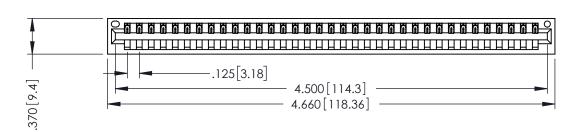

THIS IS A C.A.D. GENERATED DRAWING DO NOT MAKE MANUAL REVISIONS TO MASTER.

1

600 [15.24] 

INSULATOR MATERIAL: THERMOPLASTIC POLYESTER, UL 94V-0 CONTACT MATERIAL; COPPER, NICKEL, TIN ALLOY CA-725 CONTACT PLATING: GOLD ON THE MATING AREA, TIN-LEAD

ON THE CONTACT TAILS, NICKEL UNDERPLATE

346/396 SERIES CARD EDGE CONNECTOR PART NUMBER: 346-035-522-101

YOUR CONNECTION TO QUALITY & SERVICE

**EDAC INC** TORONTO, ONTARIO CANADA

THESE DRAWINGS AND SPECIFICATIONS ARE THE PROPERTY OF EDAC INC., AND SHALL NOT BE REPRODUCED,OR COPIED OR USED AS THE BASIS FOR THE MANUFACTURE OR SALE OF APPARATUS WITHOUT WRITTEN PERMISSION.