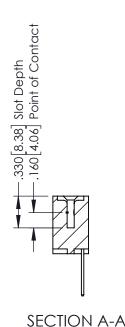

THIS IS A C.A.D. GENERATED DRAWING DO NOT MAKE MANUAL REVISIONS TO MASTER.

1

600 [15.24] 

INSULATOR MATERIAL: THERMOPLASTIC POLYESTER, UL 94V-0 CONTACT MATERIAL; COPPER, NICKEL, TIN ALLOY CA-725 CONTACT PLATING: GOLD ON THE MATING AREA, TIN-LEAD

ON THE CONTACT TAILS, NICKEL UNDERPLATE

346/396 SERIES CARD EDGE CONNECTOR PART NUMBER: 346-035-522-101

YOUR CONNECTION TO QUALITY & SERVICE

**EDAC INC** TORONTO, ONTARIO CANADA

THESE DRAWINGS AND SPECIFICATIONS ARE THE PROPERTY OF EDAC INC., AND SHALL NOT BE REPRODUCED,OR COPIED OR USED AS THE BASIS FOR THE MANUFACTURE OR SALE OF APPARATUS WITHOUT WRITTEN PERMISSION.