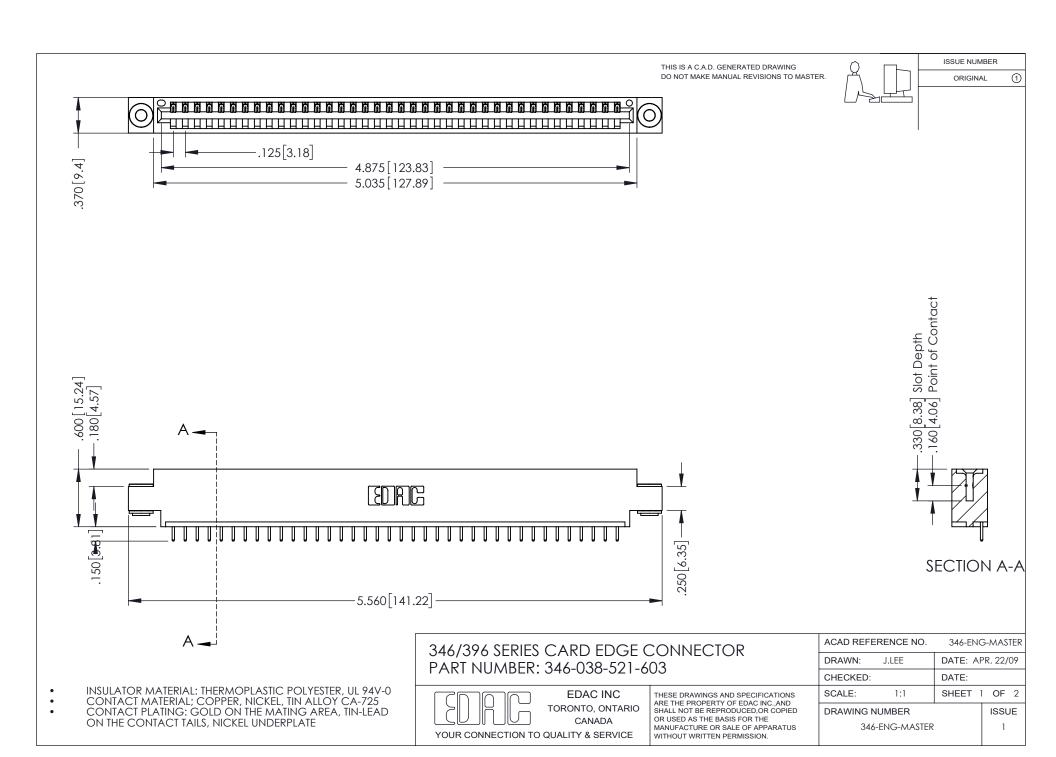

## **Contact Code 556**

INSULATOR MATERIAL: THERMOPLASTIC POLYESTER, UL 94V-0 CONTACT MATERIAL; COPPER, NICKEL, TIN ALLOY CA-725 CONTACT PLATING: GOLD ON THE MATING AREA, TIN-LEAD

ON THE CONTACT TAILS, NICKEL UNDERPLATE

## 346/396 SERIES CARD EDGE CONNECTOR CONTACT CODE 555,556,558,559,560 DIMENSIONS

YOUR CONNECTION TO QUALITY & SERVICE

**EDAC INC** TORONTO, ONTARIO CANADA

THESE DRAWINGS AND SPECIFICATIONS ARE THE PROPERTY OF EDAC INC.,AND SHALL NOT BE REPRODUCED, OR COPIED OR USED AS THE BASIS FOR THE MANUFACTURE OR SALE OF APPARATUS WITHOUT WRITTEN PERMISSION.