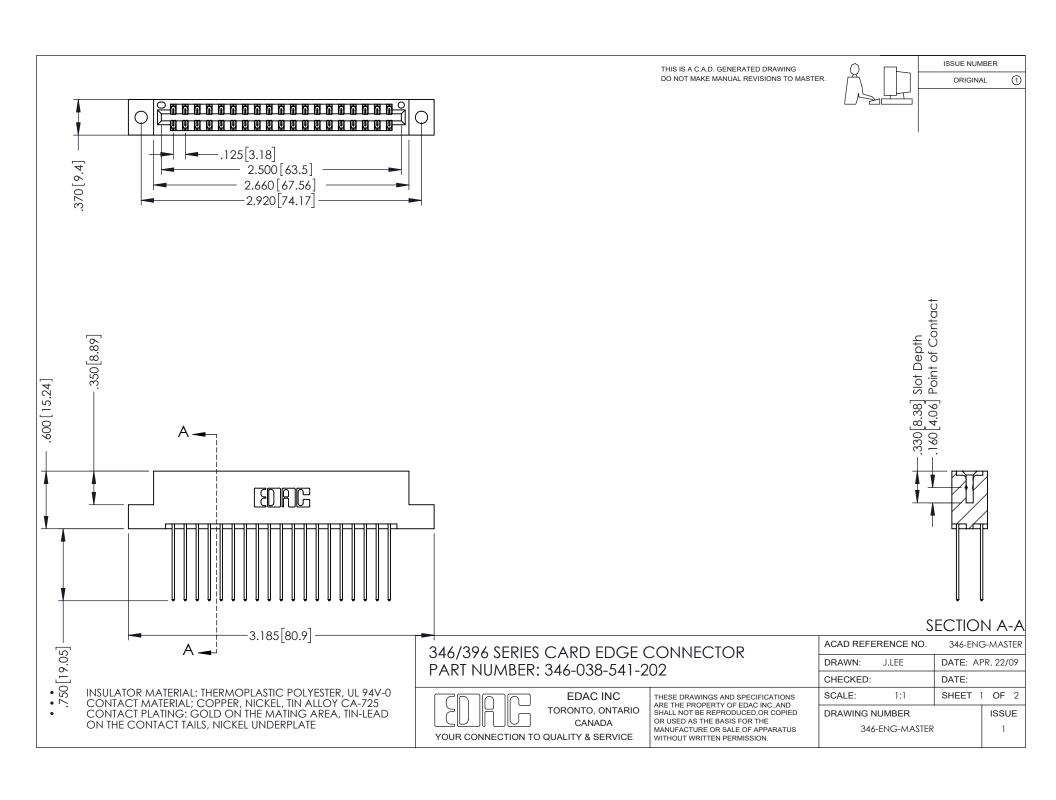

## **Contact Code 556**

INSULATOR MATERIAL: THERMOPLASTIC POLYESTER, UL 94V-0 CONTACT MATERIAL; COPPER, NICKEL, TIN ALLOY CA-725 CONTACT PLATING: GOLD ON THE MATING AREA, TIN-LEAD

ON THE CONTACT TAILS, NICKEL UNDERPLATE

## 346/396 SERIES CARD EDGE CONNECTOR CONTACT CODE 555,556,558,559,560 DIMENSIONS

YOUR CONNECTION TO QUALITY & SERVICE

**EDAC INC** TORONTO, ONTARIO CANADA

THESE DRAWINGS AND SPECIFICATIONS ARE THE PROPERTY OF EDAC INC.,AND SHALL NOT BE REPRODUCED, OR COPIED OR USED AS THE BASIS FOR THE MANUFACTURE OR SALE OF APPARATUS WITHOUT WRITTEN PERMISSION.