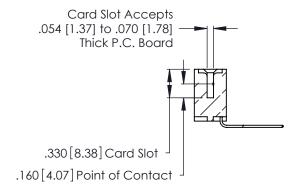

INSULATOR MATERIAL: THERMOPLASTIC POLYESTER, UL 94V-0 CONTACT MATERIAL; COPPER, NICKEL, TIN ALLOY CA-725

CONTACT PLATING: GOLD ON THE MATING AREA, TIN-LEAD ON THE CONTACT TAILS, NICKEL UNDERPLATE

| 346/396 SERIES CARD EDGE CONNECTOR |
|------------------------------------|
| PART NUMBER: 346-039-559-608       |