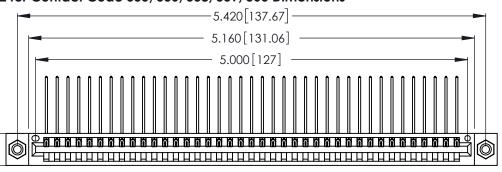

Contact Dimensions:
559-90 Degree Bend (Code 541 Contacts)
See Sheet 2 for Contact Code 555, 556, 558, 559, 560 Dimensions

.370 [9.4]

THIS IS A C.A.D. GENERATED DRAWING DO NOT MAKE MANUAL REVISIONS TO MASTER.

INSULATOR MATERIAL: THERMOPLASTIC POLYESTER, UL 94V-0 CONTACT MATERIAL; COPPER, NICKEL, TIN ALLOY CA-725

CONTACT PLATING: GOLD ON THE MATING AREA, TIN-LEAD ON THE CONTACT TAILS, NICKEL UNDERPLATE

| 346/396 SERIES CARD EDGE CONNECTOR |
|------------------------------------|
| PART NUMBER: 346-039-559-608       |