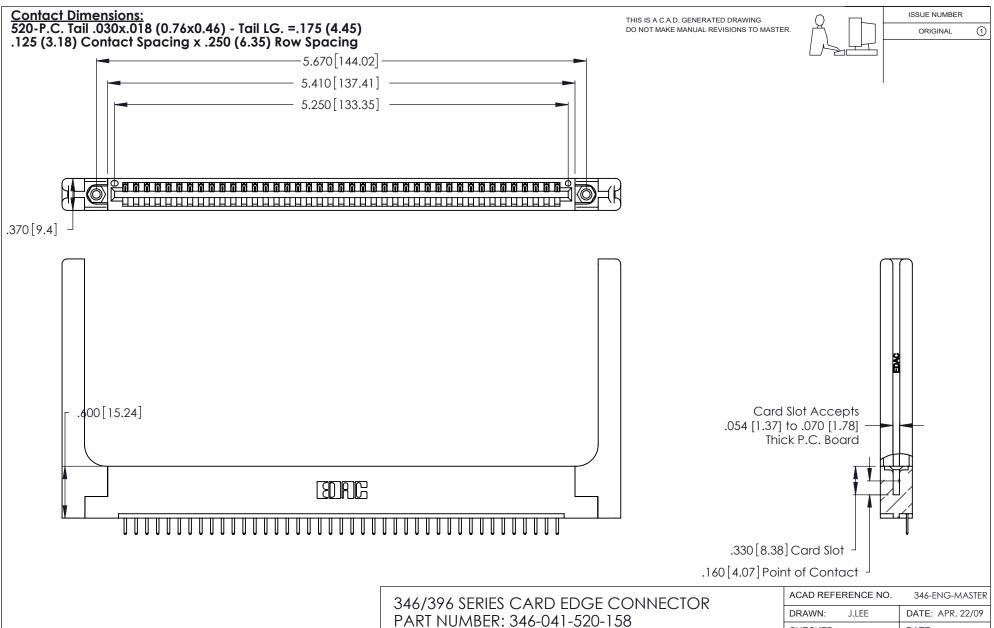

THIS IS A C.A.D. GENERATED DRAWING DO NOT MAKE MANUAL REVISIONS TO MASTER.

ISSUE NUMBER

ORIGINAL

1

**Contact Code 555** 

Contact Code 556

**Contact Code 558** 

**Contact Code 559** 

Contact Code 560

INSULATOR MATERIAL: THERMOPLASTIC POLYESTER, UL 94V-0 CONTACT MATERIAL; COPPER, NICKEL, TIN ALLOY CA-725 CONTACT PLATING: GOLD ON THE MATING AREA, TIN-LEAD

ON THE CONTACT TAILS, NICKEL UNDERPLATE

346/396 SERIES CARD EDGE CONNECTOR CONTACT CODE 555,556,558,559,560 DIMENSIONS

YOUR CONNECTION TO QUALITY & SERVICE

**EDAC INC** TORONTO, ONTARIO CANADA

THESE DRAWINGS AND SPECIFICATIONS ARE THE PROPERTY OF EDAC INC.,AND SHALL NOT BE REPRODUCED, OR COPIED OR USED AS THE BASIS FOR THE MANUFACTURE OR SALE OF APPARATUS WITHOUT WRITTEN PERMISSION.