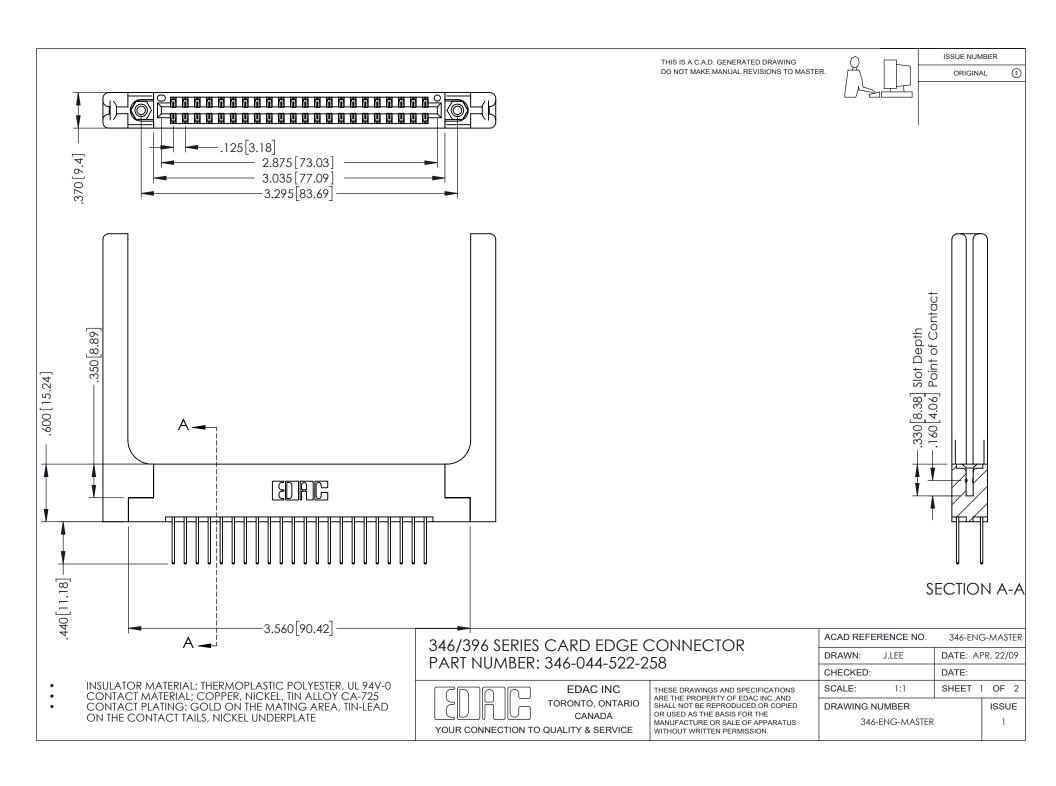

## **Contact Code 556**

INSULATOR MATERIAL: THERMOPLASTIC POLYESTER, UL 94V-0 CONTACT MATERIAL; COPPER, NICKEL, TIN ALLOY CA-725 CONTACT PLATING: GOLD ON THE MATING AREA, TIN-LEAD

ON THE CONTACT TAILS, NICKEL UNDERPLATE

## 346/396 SERIES CARD EDGE CONNECTOR CONTACT CODE 555,556,558,559,560 DIMENSIONS

YOUR CONNECTION TO QUALITY & SERVICE

**EDAC INC** TORONTO, ONTARIO CANADA

THESE DRAWINGS AND SPECIFICATIONS ARE THE PROPERTY OF EDAC INC.,AND SHALL NOT BE REPRODUCED, OR COPIED OR USED AS THE BASIS FOR THE MANUFACTURE OR SALE OF APPARATUS WITHOUT WRITTEN PERMISSION.