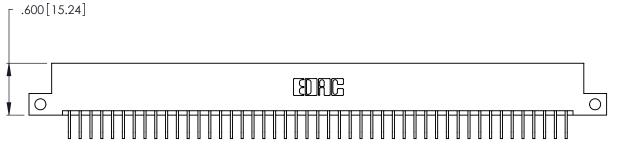

Contact Dimensions:
558-90 Degree Bend (Code 541 Contacts)
See Sheet 2 for Contact Code 555, 556, 558, 559, 560 Dimensions ISSUE NUMBER THIS IS A C.A.D. GENERATED DRAWING DO NOT MAKE MANUAL REVISIONS TO MASTER. ORIGINAL 1 — 6.160 [156.46] *-*- 6.000 [152.4] -.370 [9.4]

| 346/396 SERIES CARD EDGE CONNECTO | R |
|-----------------------------------|---|
| PART NUMBER: 346-047-558-112      |   |

YOUR CONNECTION TO QUALITY & SERVICE

**EDAC INC** TORONTO, ONTARIO CANADA

THESE DRAWINGS AND SPECIFICATIONS ARE THE PROPERTY OF EDAC INC.,AND SHALL NOT BE REPRODUCED, OR COPIED OR USED AS THE BASIS FOR THE MANUFACTURE OR SALE OF APPARATUS WITHOUT WRITTEN PERMISSION.