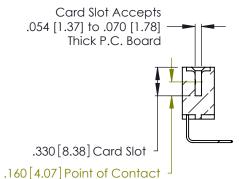

THIS IS A C.A.D. GENERATED DRAWING DO NOT MAKE MANUAL REVISIONS TO MASTER.

ISSUE NUMBER

ORIGINAL

1

**Contact Code 555** 

Contact Code 556

**Contact Code 558** 

**Contact Code 559** 

**Contact Code 560** 

INSULATOR MATERIAL: THERMOPLASTIC POLYESTER, UL 94V-0 CONTACT MATERIAL; COPPER, NICKEL, TIN ALLOY CA-725 CONTACT PLATING: GOLD ON THE MATING AREA, TIN-LEAD

ON THE CONTACT TAILS, NICKEL UNDERPLATE