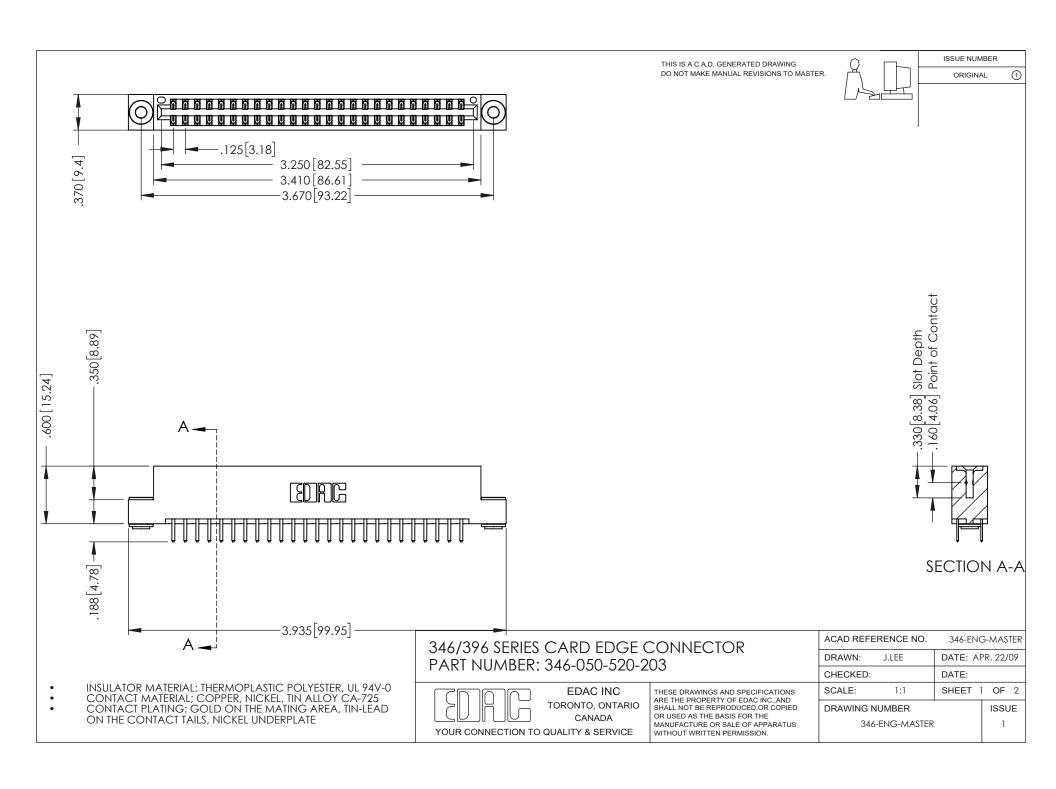

THIS IS A C.A.D. GENERATED DRAWING DO NOT MAKE MANUAL REVISIONS TO MASTER.

ORIGINAL 1

ISSUE NUMBER

**Contact Code 555** 

**Contact Code 556** 

INSULATOR MATERIAL: THERMOPLASTIC POLYESTER, UL 94V-0 CONTACT MATERIAL; COPPER, NICKEL, TIN ALLOY CA-725 CONTACT PLATING: GOLD ON THE MATING AREA, TIN-LEAD

ON THE CONTACT TAILS, NICKEL UNDERPLATE

## 346/396 SERIES CARD EDGE CONNECTOR CONTACT CODE 555,556,558,559,560 DIMENSIONS

YOUR CONNECTION TO QUALITY & SERVICE

**EDAC INC** TORONTO, ONTARIO CANADA

THESE DRAWINGS AND SPECIFICATIONS ARE THE PROPERTY OF EDAC INC.,AND SHALL NOT BE REPRODUCED, OR COPIED OR USED AS THE BASIS FOR THE MANUFACTURE OR SALE OF APPARATUS WITHOUT WRITTEN PERMISSION.