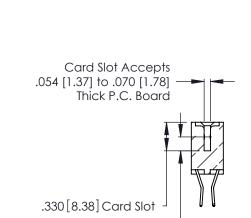

Contact Code 556

**Contact Code 558** 

**Contact Code 559** 

Contact Code 560

INSULATOR MATERIAL: THERMOPLASTIC POLYESTER, UL 94V-0 CONTACT MATERIAL; COPPER, NICKEL, TIN ALLOY CA-725 CONTACT PLATING: GOLD ON THE MATING AREA, TIN-LEAD ON THE CONTACT TAILS, NICKEL UNDERPLATE

346/396 SERIES CARD EDGE CONNECTOR CONTACT CODE 555,556,558,559,560 DIMENSIONS

YOUR CONNECTION TO QUALITY & SERVICE

**EDAC INC** TORONTO, ONTARIO CANADA

THESE DRAWINGS AND SPECIFICATIONS ARE THE PROPERTY OF EDAC INC.,AND SHALL NOT BE REPRODUCED, OR COPIED OR USED AS THE BASIS FOR THE MANUFACTURE OR SALE OF APPARATUS WITHOUT WRITTEN PERMISSION.