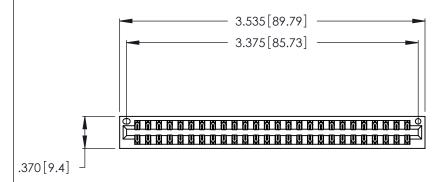

Contact Dimensions:
560-Extender Board Bend (Code 523 Contacts)
See Sheet 2 for Contact Code 555, 556, 558, 559, 560 Dimensions

.160 [4.07] Point of Contact

INSULATOR MATERIAL: THERMOPLASTIC POLYESTER, UL 94V-0 CONTACT MATERIAL; COPPER, NICKEL, TIN\_ALLOY CA-725

CONTACT PLATING: GOLD ON THE MATING AREA, TIN-LEAD ON THE CONTACT TAILS, NICKEL UNDERPLATE

346/396 SERIES CARD EDGE CONNECTOR PART NUMBER: 346-052-560-201

**EDAC INC** TORONTO, ONTARIO CANADA

THESE DRAWINGS AND SPECIFICATIONS ARE THE PROPERTY OF EDAC INC., AND SHALL NOT BE REPRODUCED, OR COPIED OR USED AS THE BASIS FOR THE MANUFACTURE OR SALE OF APPARATUS WITHOUT WRITTEN PERMISSION.