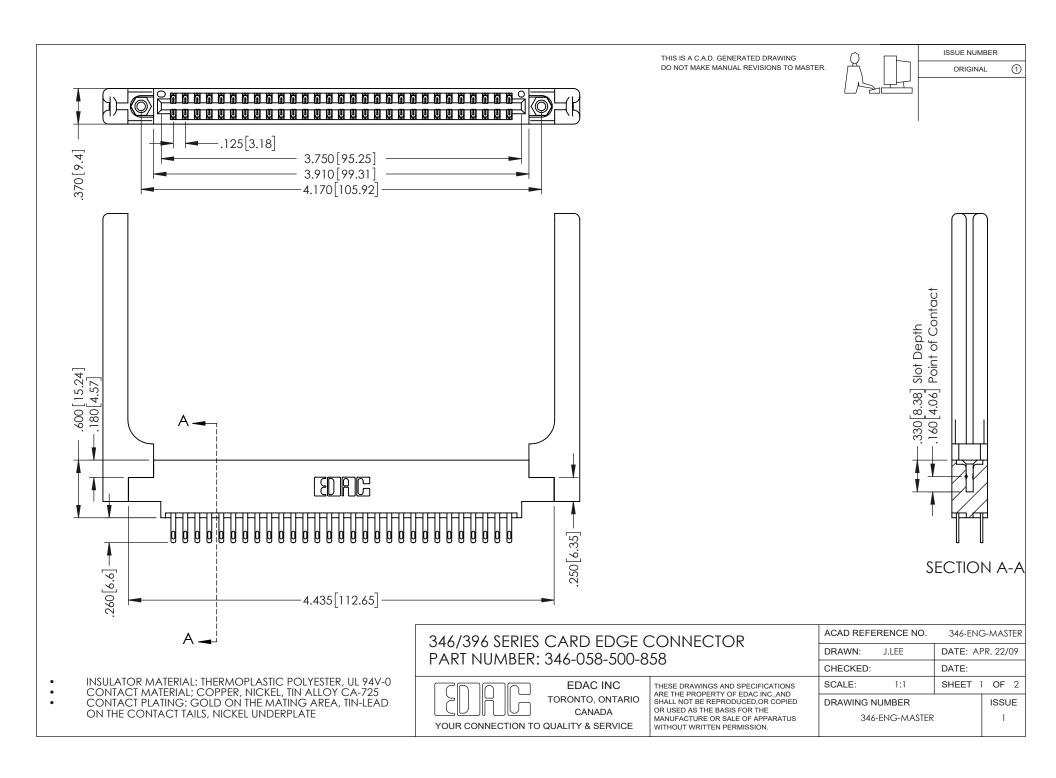

## **Contact Code 556**

INSULATOR MATERIAL: THERMOPLASTIC POLYESTER, UL 94V-0 CONTACT MATERIAL; COPPER, NICKEL, TIN ALLOY CA-725 CONTACT PLATING: GOLD ON THE MATING AREA, TIN-LEAD

ON THE CONTACT TAILS, NICKEL UNDERPLATE

## 346/396 SERIES CARD EDGE CONNECTOR CONTACT CODE 555,556,558,559,560 DIMENSIONS

YOUR CONNECTION TO QUALITY & SERVICE

**EDAC INC** TORONTO, ONTARIO CANADA

THESE DRAWINGS AND SPECIFICATIONS ARE THE PROPERTY OF EDAC INC.,AND SHALL NOT BE REPRODUCED, OR COPIED OR USED AS THE BASIS FOR THE MANUFACTURE OR SALE OF APPARATUS WITHOUT WRITTEN PERMISSION.