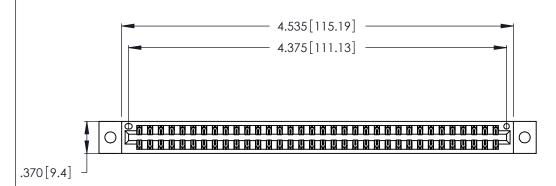

| 346/396 SERIES CARD EDGE CONNECTO | R |
|-----------------------------------|---|
| PART NUMBER: 346-068-555-802      |   |

YOUR CONNECTION TO QUALITY & SERVICE

**EDAC INC** TORONTO, ONTARIO CANADA

THESE DRAWINGS AND SPECIFICATIONS ARE THE PROPERTY OF EDAC INC., AND SHALL NOT BE REPRODUCED, OR COPIED OR USED AS THE BASIS FOR THE MANUFACTURE OR SALE OF APPARATUS WITHOUT WRITTEN PERMISSION.

1

Card Slot Accepts .054 [1.37] to .070 [1.78] Thick P.C. Board .330 [8.38] Card Slot .160 [4.07] Point of Contact

- INSULATOR MATERIAL: THERMOPLASTIC POLYESTER, UL 94V-0 CONTACT MATERIAL; COPPER, NICKEL, TIN ALLOY CA-725
- CONTACT PLATING: GOLD ON THE MATING AREA, TIN-LEAD ON THE CONTACT TAILS, NICKEL UNDERPLATE