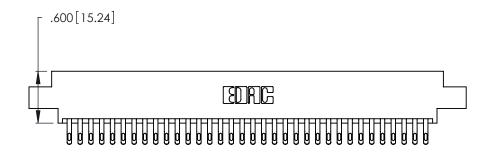

1

Card Slot Accepts .054 [1.37] to .070 [1.78] Thick P.C. Board .330 [8.38] Card Slot .160 [4.07] Point of Contact

- INSULATOR MATERIAL: THERMOPLASTIC POLYESTER, UL 94V-0 CONTACT MATERIAL; COPPER, NICKEL, TIN ALLOY CA-725
- CONTACT PLATING: GOLD ON THE MATING AREA, TIN-LEAD ON THE CONTACT TAILS, NICKEL UNDERPLATE