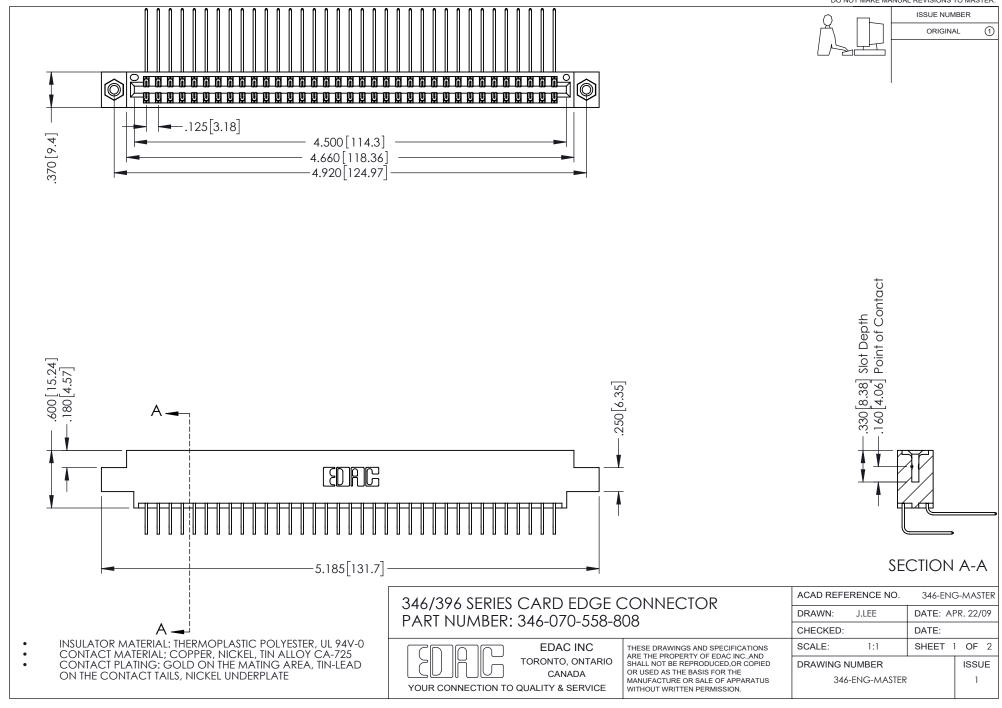

## **Contact Code 556**

INSULATOR MATERIAL: THERMOPLASTIC POLYESTER, UL 94V-0 CONTACT MATERIAL; COPPER, NICKEL, TIN ALLOY CA-725 CONTACT PLATING: GOLD ON THE MATING AREA, TIN-LEAD

ON THE CONTACT TAILS, NICKEL UNDERPLATE

## 346/396 SERIES CARD EDGE CONNECTOR CONTACT CODE 555,556,558,559,560 DIMENSIONS

YOUR CONNECTION TO QUALITY & SERVICE

**EDAC INC** TORONTO, ONTARIO CANADA

THESE DRAWINGS AND SPECIFICATIONS ARE THE PROPERTY OF EDAC INC.,AND SHALL NOT BE REPRODUCED, OR COPIED OR USED AS THE BASIS FOR THE MANUFACTURE OR SALE OF APPARATUS WITHOUT WRITTEN PERMISSION.