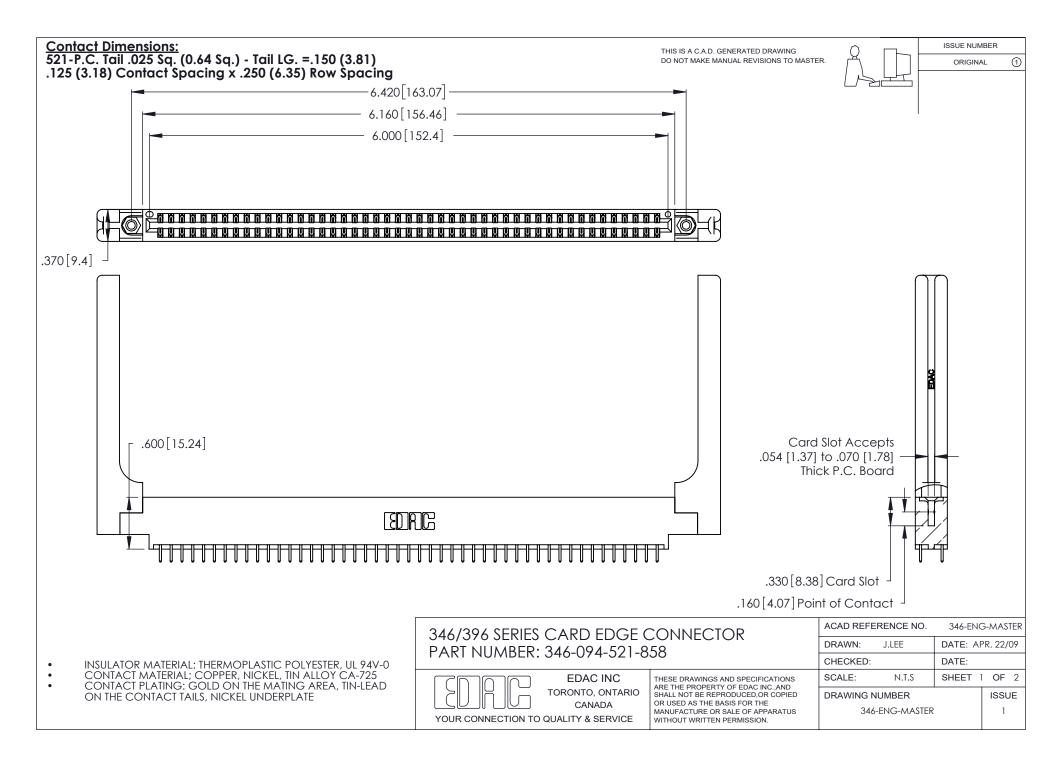

THIS IS A C.A.D. GENERATED DRAWING DO NOT MAKE MANUAL REVISIONS TO MASTER.

ISSUE NUMBER

ORIGINAL

1

**Contact Code 555** 

Contact Code 556

**Contact Code 558** 

**Contact Code 559** 

Contact Code 560

INSULATOR MATERIAL: THERMOPLASTIC POLYESTER, UL 94V-0 CONTACT MATERIAL; COPPER, NICKEL, TIN ALLOY CA-725 CONTACT PLATING: GOLD ON THE MATING AREA, TIN-LEAD

ON THE CONTACT TAILS, NICKEL UNDERPLATE

346/396 SERIES CARD EDGE CONNECTOR CONTACT CODE 555,556,558,559,560 DIMENSIONS

YOUR CONNECTION TO QUALITY & SERVICE

**EDAC INC** TORONTO, ONTARIO CANADA

THESE DRAWINGS AND SPECIFICATIONS ARE THE PROPERTY OF EDAC INC.,AND SHALL NOT BE REPRODUCED, OR COPIED OR USED AS THE BASIS FOR THE MANUFACTURE OR SALE OF APPARATUS WITHOUT WRITTEN PERMISSION.