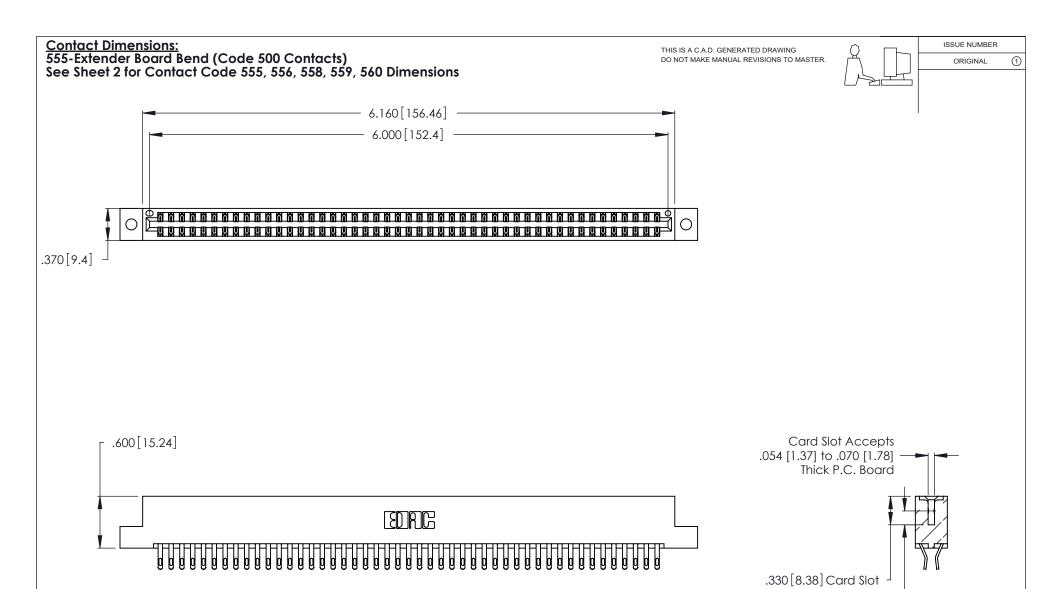

INSULATOR MATERIAL: THERMOPLASTIC POLYESTER, UL 94V-0 CONTACT MATERIAL; COPPER, NICKEL, TIN ALLOY CA-725

CONTACT PLATING: GOLD ON THE MATING AREA, TIN-LEAD ON THE CONTACT TAILS, NICKEL UNDERPLATE

| 346/396 SERIES CARD EDGE CONNECTOR |
|------------------------------------|
| PART NUMBER: 346-094-555-202       |

YOUR CONNECTION TO QUALITY & SERVICE

**EDAC INC** TORONTO, ONTARIO CANADA

THESE DRAWINGS AND SPECIFICATIONS ARE THE PROPERTY OF EDAC INC.,AND SHALL NOT BE REPRODUCED, OR COPIED OR USED AS THE BASIS FOR THE MANUFACTURE OR SALE OF APPARATUS WITHOUT WRITTEN PERMISSION.