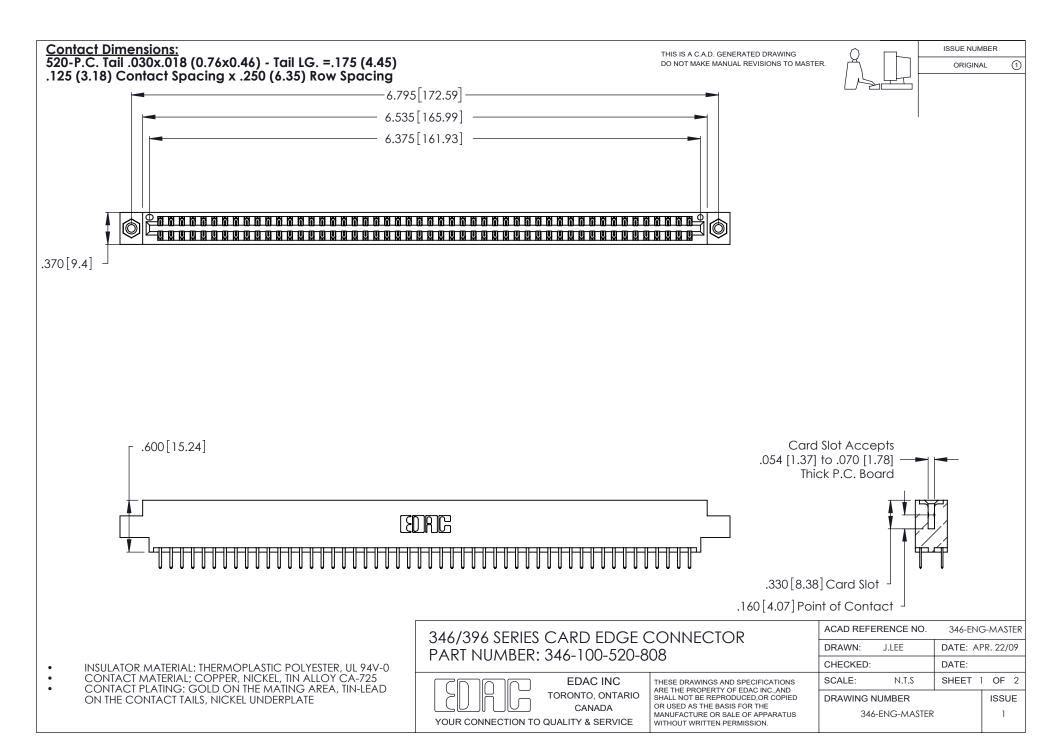

THIS IS A C.A.D. GENERATED DRAWING DO NOT MAKE MANUAL REVISIONS TO MASTER.

ISSUE NUMBER

ORIGINAL

1

**Contact Code 555** 

Contact Code 556

**Contact Code 558** 

**Contact Code 559** 

Contact Code 560

INSULATOR MATERIAL: THERMOPLASTIC POLYESTER, UL 94V-0 CONTACT MATERIAL; COPPER, NICKEL, TIN ALLOY CA-725 CONTACT PLATING: GOLD ON THE MATING AREA, TIN-LEAD

ON THE CONTACT TAILS, NICKEL UNDERPLATE

346/396 SERIES CARD EDGE CONNECTOR CONTACT CODE 555,556,558,559,560 DIMENSIONS

YOUR CONNECTION TO QUALITY & SERVICE

**EDAC INC** TORONTO, ONTARIO CANADA

THESE DRAWINGS AND SPECIFICATIONS ARE THE PROPERTY OF EDAC INC.,AND SHALL NOT BE REPRODUCED, OR COPIED OR USED AS THE BASIS FOR THE MANUFACTURE OR SALE OF APPARATUS WITHOUT WRITTEN PERMISSION.