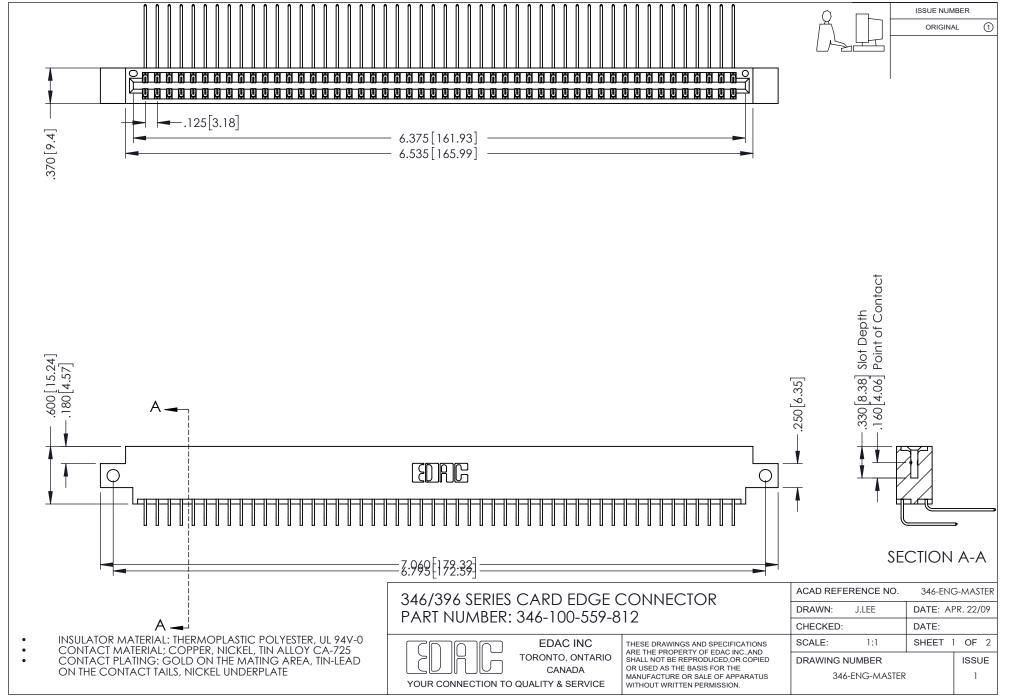

## **Contact Code 556**

INSULATOR MATERIAL: THERMOPLASTIC POLYESTER, UL 94V-0 CONTACT MATERIAL; COPPER, NICKEL, TIN ALLOY CA-725 CONTACT PLATING: GOLD ON THE MATING AREA, TIN-LEAD

ON THE CONTACT TAILS, NICKEL UNDERPLATE