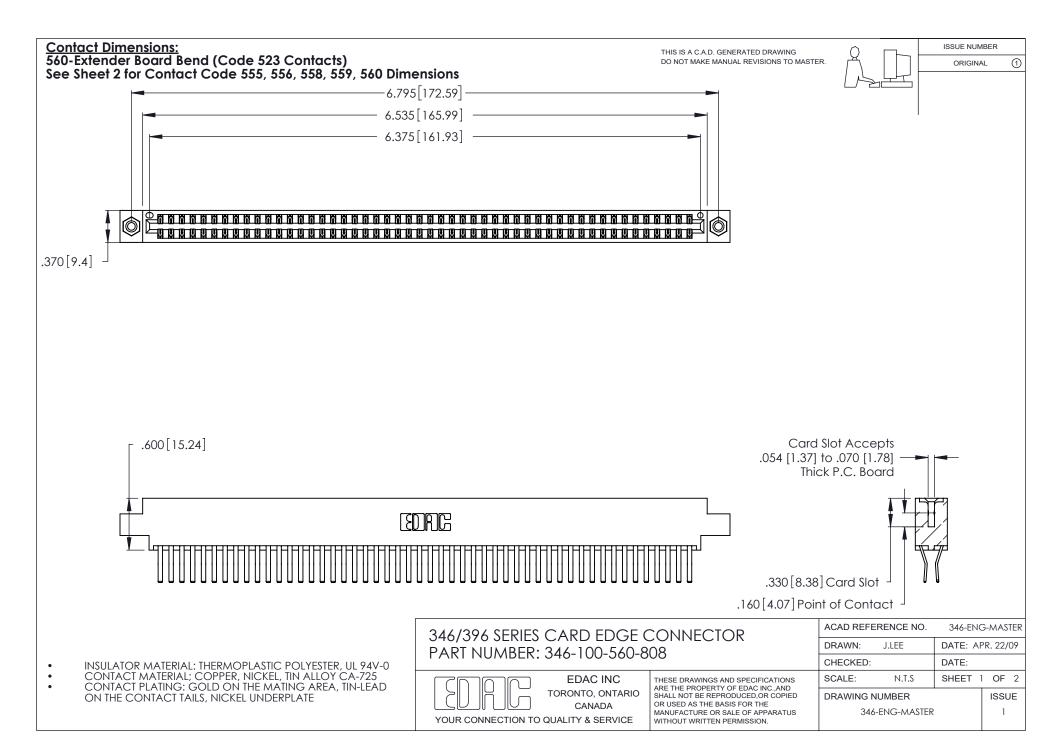

THIS IS A C.A.D. GENERATED DRAWING DO NOT MAKE MANUAL REVISIONS TO MASTER.

ISSUE NUMBER

ORIGINAL

1

**Contact Code 555** 

Contact Code 556

**Contact Code 558** 

**Contact Code 559** 

Contact Code 560

INSULATOR MATERIAL: THERMOPLASTIC POLYESTER, UL 94V-0 CONTACT MATERIAL; COPPER, NICKEL, TIN ALLOY CA-725 CONTACT PLATING: GOLD ON THE MATING AREA, TIN-LEAD

ON THE CONTACT TAILS, NICKEL UNDERPLATE