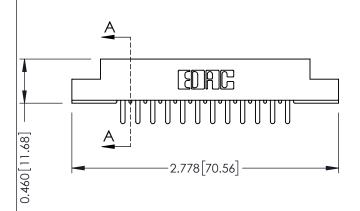

**Mounting Option** 

08-#4-40 Unified Threaded Inserts

**Contact Detail** 

520-P.C. Tail .046x.013(1.17x0.33) - Tail LG.=.213(5.41) .156 [3.96] Contact Spacing x .140 [3.56] Row Spacing

**See Accompanying Page for: Mounting Options** 