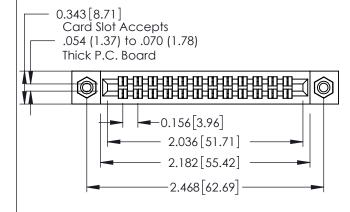

**Mounting Option** 

08-#4-40 Unified Threaded Inserts

**Contact Detail** 

520-P.C. Tail .046x.013(1.17x0.33) - Tail LG.=.213(5.41) .156 [3.96] Contact Spacing x .140 [3.56] Row Spacing

**See Accompanying Page for: Mounting Options** 

0.090[2.29] Point of Contact

0.295[7.49] Card Slot