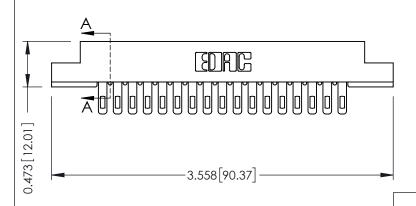

## SECTION A-A

**See Accompanying Pages for:** 

- **Contact Bend Details**
- **Mounting Options**

307 / 357 Card Edge Connector Part Number: 357-017-405-102

YOUR CONNECTION TO QUALITY & SERVICE

**EDAC INC** TORONTO, ONTARIO CANADA