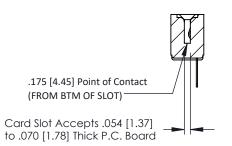

**Mounting Option** .128 (3.25) Dia. Mounting Holes **Contact Detail** 

Wire Hole .087x.013(2.21x0.33) - Tail LG=.282(7.16) .156 [3.96] Contact Spacing x .200 [5.08] Row Spacing

THIS IS A C.A.D. GENERATED DRAWING DO NOT MAKE MANUAL REVISIONS TO MASTER.