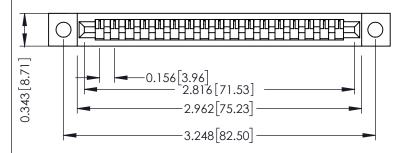

**Mounting Option** .128 (3.25) Dia. Mounting Holes **Contact Detail** 

Wire Hole .087x.013(2.21x0.33) - Tail LG=.282(7.16) .156 [3.96] Contact Spacing x .200 [5.08] Row Spacing

THIS IS A C.A.D. GENERATED DRAWING DO NOT MAKE MANUAL REVISIONS TO MASTER.