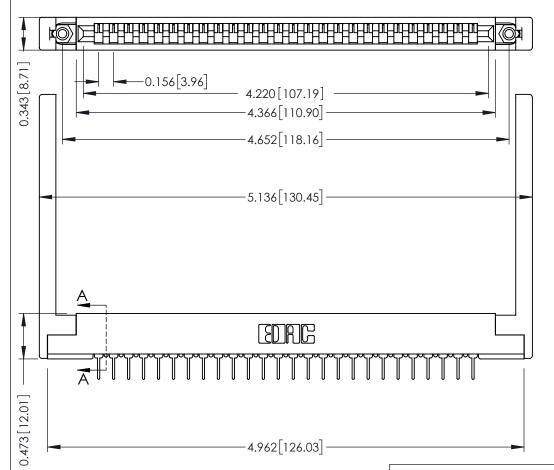

**Mounting Option** .344 (8.74) Offset Card Guides

**Contact Detail** 

PC Tail .023x.013(0.58x0.33) - Tail LG=.213(5.41) .156 [3.96] Contact Spacing x .200 [5.08] Row Spacing

SECTION A-A

.175 [4.45] Point of Contact (FROM BTM OF SLOT)

Card Slot Accepts .054 [1.37] to .070 [1.78] Thick P.C. Board

**See Accompanying Pages for:** 

- **Contact Bend Details**
- **Mounting Options**

307 / 357 Card Edge Connector Part Number: 357-026-531-168