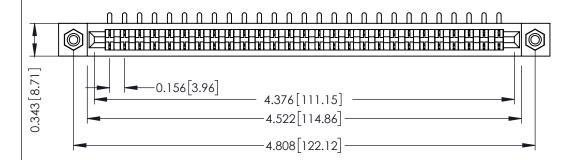

**Mounting Option** #4-40 Unified Threaded Inserts **Contact Detail** 

90 Degree Bend (Code 421 Contacts) .156 [3.96] Contact Spacing x .200 [5.08] Row Spacing

DO NOT MAKE MANUAL REVISIONS TO MASTER.

THIS IS A C.A.D. GENERATED DRAWING