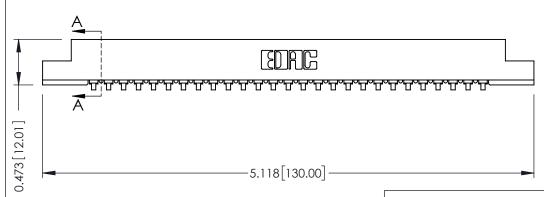

## SECTION A-A

.175 [4.45] Point of Contact (FROM BTM OF SLOT) Card Slot Accepts .054 [1.37] to .070 [1.78] Thick P.C. Board