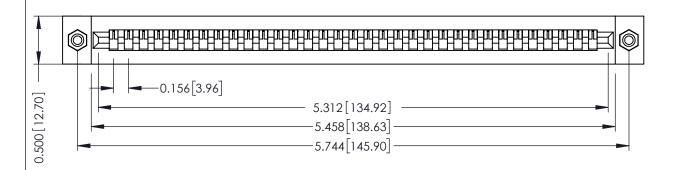

**Mounting Option** #4-40 Unified Threaded Inserts **Contact Detail** 

Wire Hole .087x.013(2.21x0.33) - Tail LG=.282(7.16) .156 [3.96] Contact Spacing x .200 [5.08] Row Spacing

THIS IS A C.A.D. GENERATED DRAWING DO NOT MAKE MANUAL REVISIONS TO MASTER.