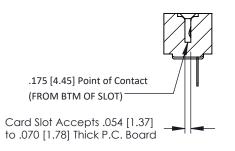

**Mounting Option** #4-40 Unified Threaded Inserts **Contact Detail** 

Wire Hole .087x.013(2.21x0.33) - Tail LG=.282(7.16) .156 [3.96] Contact Spacing x .200 [5.08] Row Spacing

THIS IS A C.A.D. GENERATED DRAWING DO NOT MAKE MANUAL REVISIONS TO MASTER.