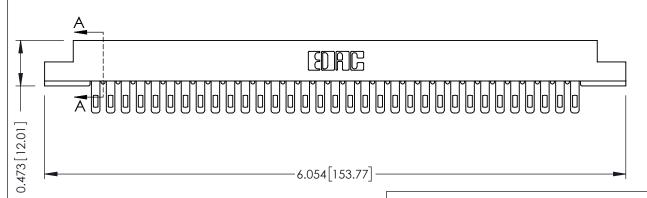

## **SECTION A-A**

**See Accompanying Pages for:** 

- **Contact Bend Details**
- **Mounting Options**

307 / 357 Card Edge Connector Part Number: 357-033-405-108

**EDAC INC** TORONTO, ONTARIO CANADA

THESE DRAWINGS AND SPECIFICATIONS ARE THE PROPERTY OF EDAC INC.,AND SHALL NOT BE REPRODUCED, OR COPIED OR USED AS THE BASIS FOR THE MANUFACTURE OR SALE OF APPARATUS WITHOUT WRITTEN PERMISSION.