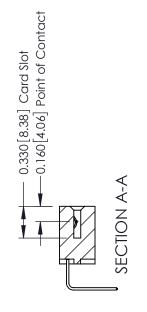

**Mounting Option** 

07-M3-0.5 Metric Threaded Inserts

- 0.370[9.40] Card Slot Accepts .054 [1.37] to .070 [1.78] Thick P.C. Board -0.156[3.96] — 1.412[35.86] 1.558 [39.57]

**Contact Detail** 

558-90 Degree Bend (Code 541 Contacts)

.156 [3.96] Contact Spacing x .200 [5.08] Row Spacing

THIS IS A C.A.D. GENERATED DRAWING DO NOT MAKE MANUAL REVISIONS TO MASTER.

ISSUE NUMBER

ORIGINAL

**See Accompanying Pages for:** 

- **Contact Bend Details**
- **Mounting Options**