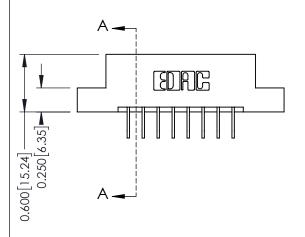

**Mounting Option** 

07-M3-0.5 Metric Threaded Inserts

- 0.370[9.40] Card Slot Accepts .054 [1.37] to .070 [1.78] Thick P.C. Board -0.156[3.96] — 1.412[35.86] 1.558 [39.57]

**Contact Detail** 

558-90 Degree Bend (Code 541 Contacts)

337 / 387 Series Card Edge Connector Part Number: 387-008-558-107

**EDAC INC** TORONTO, ONTARIO CANADA

THESE DRAWINGS AND SPECIFICATIONS ARE THE PROPERTY OF EDAC INC.,AND SHALL NOT BE REPRODUCED, OR COPIED OR USED AS THE BASIS FOR THE MANUFACTURE OR SALE OF APPARATUS WITHOUT WRITTEN PERMISSION.