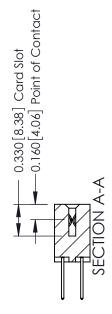

## **See Accompanying Pages for:**

- **Contact Bend Details**
- **Mounting Options**

| 337 / 387 Series Card Edge Connector |
|--------------------------------------|
| Part Number: 387-012-523-803         |