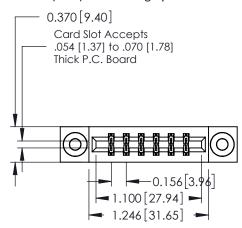

## **See Accompanying Pages for:**

- **Contact Bend Details**
- **Mounting Options**

| 337 / 387 Series Card Edge Connector |
|--------------------------------------|
| Part Number: 387-012-523-803         |