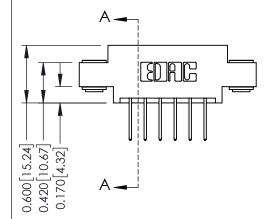

## **Contact Detail**

523-P.C. Tail .025 Sq.(0.64 Sq.) - Tail LG=.390(9.91) .156 [3.96] Contact Spacing x .200 [5.08] Row Spacing

THIS IS A C.A.D. GENERATED DRAWING DO NOT MAKE MANUAL REVISIONS TO MASTER.

## **Mounting Option**

03-.116 (2.95) I.D. Floating Eyelets