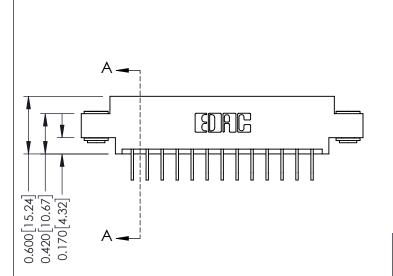

**Mounting Option Contact Detail** 03-.116 (2.95) I.D. Floating Eyelets 558-90 Degree Bend (Code 541 Contacts) .156 [3.96] Contact Spacing x .200 [5.08] Row Spacing - 0.370[9.40] Card Slot Accepts .054 [1.37] to .070 [1.78] Thick P.C. Board -0.156[3.96] 2.192[55.68]

2.338 [59.39]

THIS IS A C.A.D. GENERATED DRAWING DO NOT MAKE MANUAL REVISIONS TO MASTER.

ISSUE NUMBER

ORIGINAL

1

0.160 [4.06] Point of Contact Card Slot 0.330 [8.38] SECTION A-A

**See Accompanying Pages for:** 