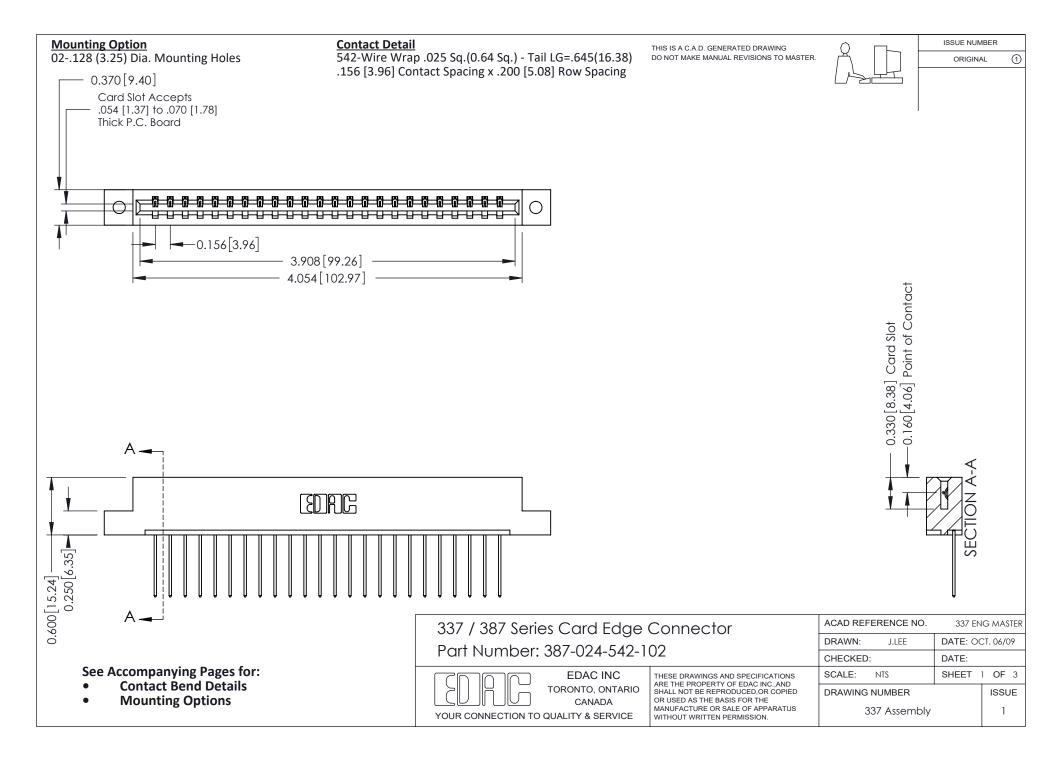

ISSUE NUMBER

ORIGINAL

1



| 337 / 387 Series Card Edge Connector<br>Contact Bend Detail           |                                                                                                                                                                                                  | ACAD REFERENCE NO. 337 E |                  | G MASTER      |
|-----------------------------------------------------------------------|--------------------------------------------------------------------------------------------------------------------------------------------------------------------------------------------------|--------------------------|------------------|---------------|
|                                                                       |