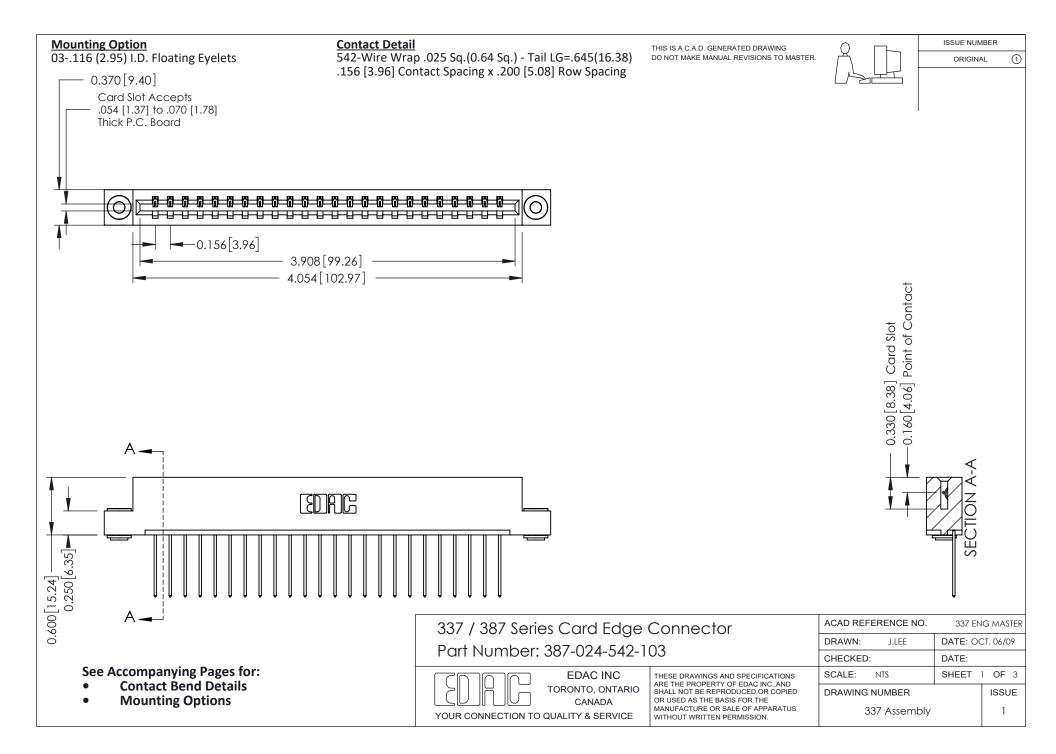

ISSUE NUMBER

ORIGINAL

1



| 337 / 387 Series Card Edge Connector<br>Contact Bend Detail           |                                                                                                                                                                                                  | ACAD REFERENCE NO. 337 E |                  | G MASTER      |
|-----------------------------------------------------------------------|--------------------------------------------------------------------------------------------------------------------------------------------------------------------------------------------------|--------------------------|------------------|---------------|
|                                                                       |