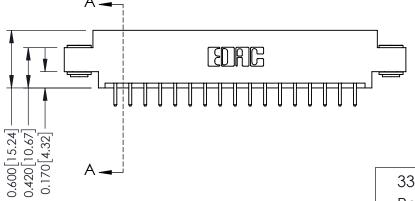

ISSUE NUMBER

ORIGINAL

1

| 337 / 387 Series Card Edge                                            | ACAD REFERENCE NO.                                                                                                                                                                                | 337 ENG MASTER |                  |               |
|-----------------------------------------------------------------------|---------------------------------------------------------------------------------------------------------------------------------------------------------------------------------------------------|----------------|------------------|---------------|
| Contact Bend Detail                                                   | 3                                                                                                                                                                                                 |                | DATE: OCT. 06/09 |               |
| Confider Bend Defail                                                  |                                                                                                                                                                                                   | CHECKED:       | DATE:            |               |
| EDAC INC TORONTO, ONTARIO CANADA YOUR CONNECTION TO QUALITY & SERVICE | THESE DRAWINGS AND SPECIFICATIONS ARE THE PROPERTY OF EDAC INC., AND SHALL NOT BE REPRODUCED, OR COPIED OR USED AS THE BASIS FOR THE MANUFACTURE OR SALE OF APPARATUS WITHOUT WRITTEN PERMISSION. | SCALE: NTS     | SHEET            | 2 <b>OF</b> 3 |
|                                                                       |                                                                                                                                                                                                   | DRAWING NUMBER |                  | ISSUE         |
|                                                                       |                                                                                                                                                                                                   | 337 Assembly   |                  | 1             |