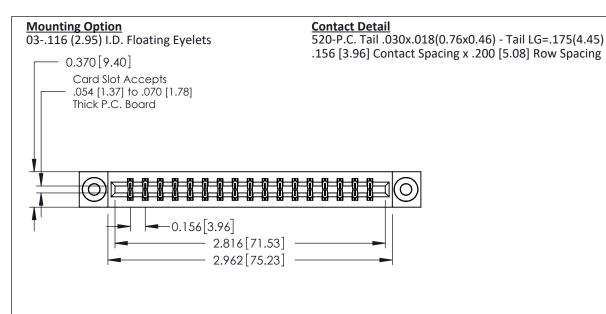

THIS IS A C.A.D. GENERATED DRAWING DO NOT MAKE MANUAL REVISIONS TO MASTER.

ISSUE NUMBER

ORIGINAL

1

**See Accompanying Pages for:** 

- **Contact Bend Details**
- **Mounting Options**

| 337 / 387 Series Card Edge Connector |
|--------------------------------------|
| Part Number: 387-034-520-803         |