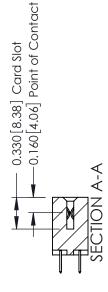

ISSUE NUMBER

ORIGINAL

1

| 337 / 387 Series Card Edge                                            | ACAD REFERENCE NO.                                                                                                                                                                                | 337 ENG MASTER |                  |               |
|-----------------------------------------------------------------------|---------------------------------------------------------------------------------------------------------------------------------------------------------------------------------------------------|----------------|------------------|---------------|
| Contact Bend Detail                                                   | 3                                                                                                                                                                                                 |                | DATE: OCT. 06/09 |               |
| Confider Bend Defail                                                  |                                                                                                                                                                                                   | CHECKED:       | DATE:            |               |
| EDAC INC TORONTO, ONTARIO CANADA YOUR CONNECTION TO QUALITY & SERVICE | THESE DRAWINGS AND SPECIFICATIONS ARE THE PROPERTY OF EDAC INC., AND SHALL NOT BE REPRODUCED, OR COPIED OR USED AS THE BASIS FOR THE MANUFACTURE OR SALE OF APPARATUS WITHOUT WRITTEN PERMISSION. | SCALE: NTS     | SHEET            | 2 <b>OF</b> 3 |
|                                                                       |                                                                                                                                                                                                   | DRAWING NUMBER |                  | ISSUE         |
|                                                                       |                                                                                                                                                                                                   | 337 Assembly   |                  | 1             |