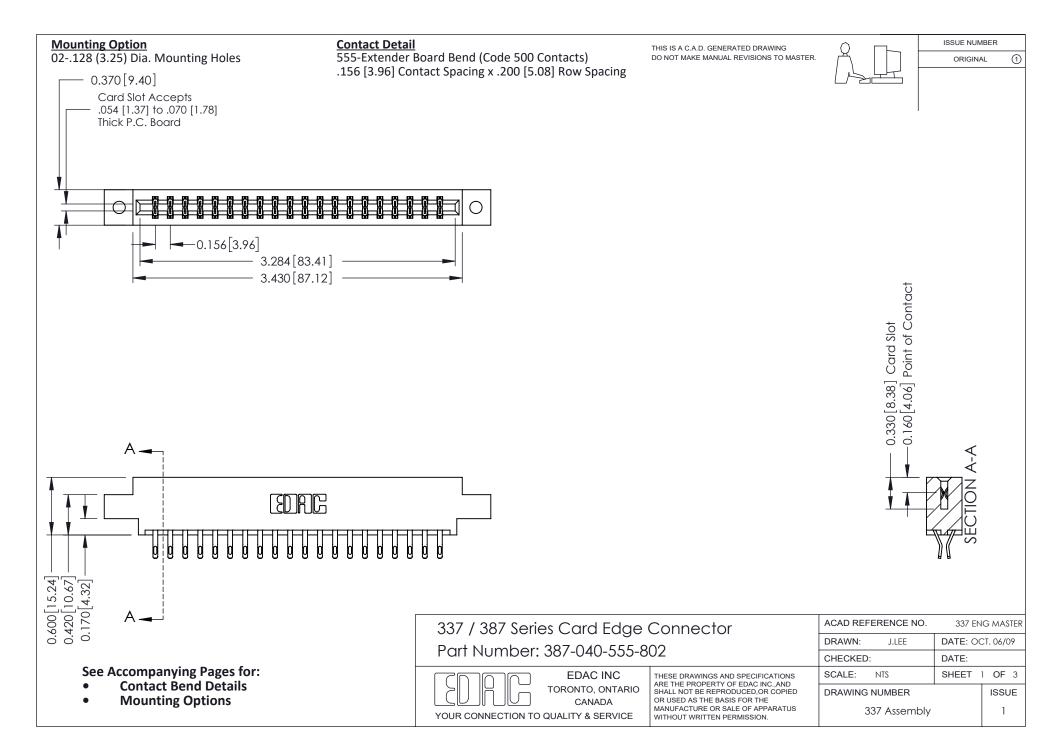

ISSUE NUMBER

ORIGINAL

1



| 337 / 387 Series Card Edge Connector<br>Contact Bend Detail           |                                                                                                                                                                                                  | ACAD REFERENCE NO. 337 E |                  | G MASTER      |
|-----------------------------------------------------------------------|--------------------------------------------------------------------------------------------------------------------------------------------------------------------------------------------------|--------------------------|------------------|---------------|
|                                                                       |