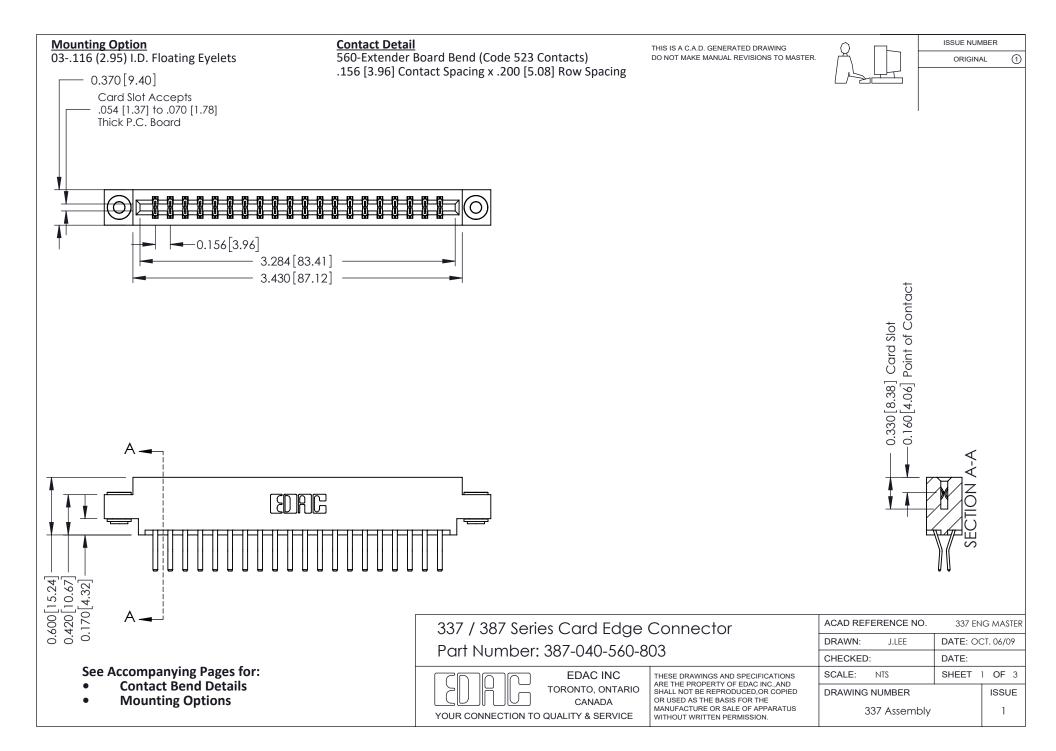

ISSUE NUMBER

ORIGINAL

1



| 337 / 387 Series Card Edge Connector<br>Contact Bend Detail           |                                                                                                                                                                                                  | ACAD REFERENCE NO. 337 E |                  | G MASTER      |
|-----------------------------------------------------------------------|--------------------------------------------------------------------------------------------------------------------------------------------------------------------------------------------------|--------------------------|------------------|---------------|
|                                                                       |