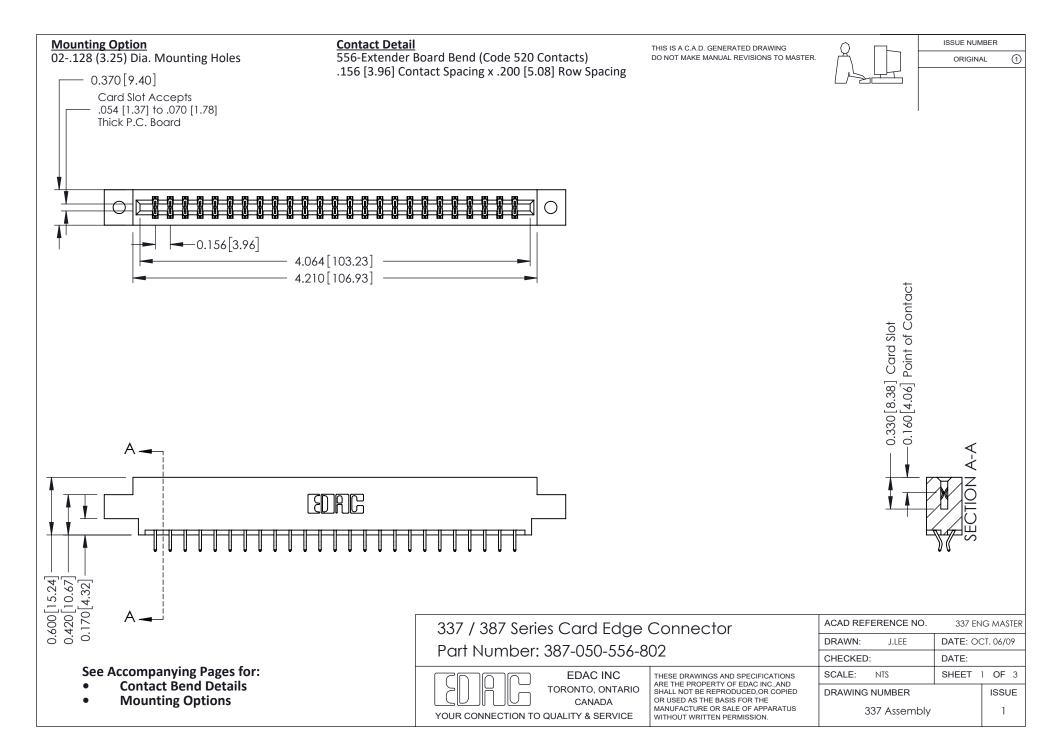

ISSUE NUMBER

ORIGINAL

1

| 337 / 387 Series Card Edge Connector<br>Contact Bend Detail           |                                                                                                                                                                                                  | ACAD REFERENCE NO. 337 E |                  | G MASTER      |
|-----------------------------------------------------------------------|--------------------------------------------------------------------------------------------------------------------------------------------------------------------------------------------------|--------------------------|------------------|---------------|
|                                                                       |                                                                                                                                                                                                  | DRAWN: J.LEE             | DATE: OCT. 06/09 |               |
|                                                                       |                                                                                                                                                                                                  | CHECKED: DATE:           |                  |               |
| EDAC INC TORONTO, ONTARIO CANADA YOUR CONNECTION TO QUALITY & SERVICE | THESE DRAWINGS AND SPECIFICATIONS ARE THE PROPERTY OF EDAC INC.,AND SHALL NOT BE REPRODUCED, OR COPIED OR USED AS THE BASIS FOR THE MANUFACTURE OR SALE OF APPARATUS WITHOUT WRITTEN PERMISSION. | SCALE: NTS               | SHEET            | 2 <b>OF</b> 3 |
|                                                                       |                                                                                                                                                                                                  | DRAWING NUMBER           |                  | ISSUE         |
|                                                                       |                                                                                                                                                                                                  | 337 Assembly             |                  | 1             |