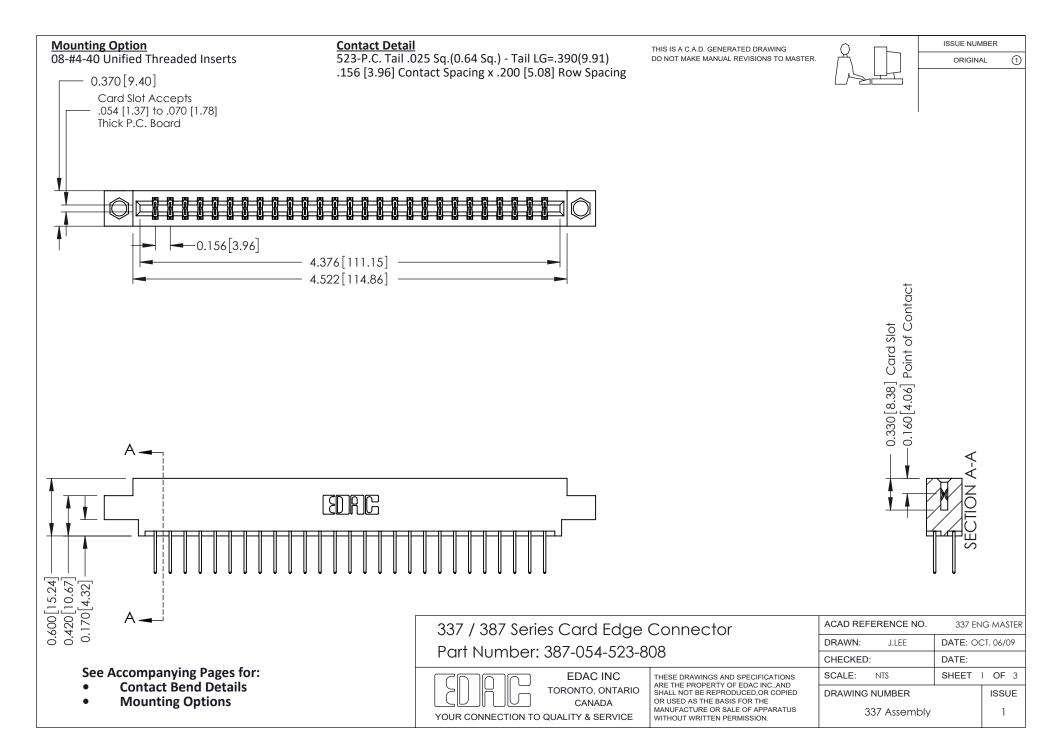

ISSUE NUMBER

ORIGINAL

1



| 337 / 387 Series Card Edge Connector<br>Contact Bend Detail           |                                                                                                                                                                                                  | ACAD REFERENCE NO. 337 E |                  | G MASTER      |
|-----------------------------------------------------------------------|--------------------------------------------------------------------------------------------------------------------------------------------------------------------------------------------------|--------------------------|------------------|---------------|
|                                                                       |