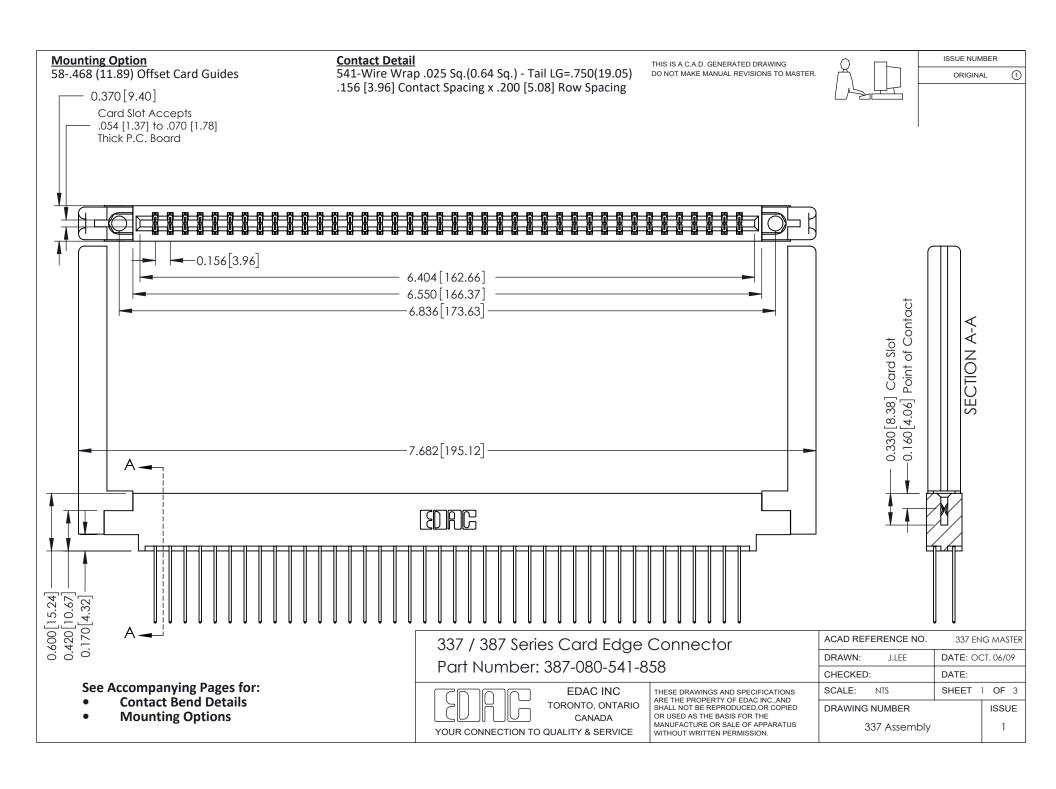

ISSUE NUMBER

ORIGINAL

1

| 337 / 387 Series Card Edge Connector<br>Contact Bend Detail           |                                                                                                                                                                                                  | ACAD REFERENCE NO. 337 E |                  | G MASTER      |
|-----------------------------------------------------------------------|--------------------------------------------------------------------------------------------------------------------------------------------------------------------------------------------------|--------------------------|------------------|---------------|
|                                                                       |                                                                                                                                                                                                  | DRAWN: J.LEE             | DATE: OCT. 06/09 |               |
|                                                                       |                                                                                                                                                                                                  | CHECKED: DATE:           |                  |               |
| EDAC INC TORONTO, ONTARIO CANADA YOUR CONNECTION TO QUALITY & SERVICE | THESE DRAWINGS AND SPECIFICATIONS ARE THE PROPERTY OF EDAC INC.,AND SHALL NOT BE REPRODUCED, OR COPIED OR USED AS THE BASIS FOR THE MANUFACTURE OR SALE OF APPARATUS WITHOUT WRITTEN PERMISSION. | SCALE: NTS               | SHEET            | 2 <b>OF</b> 3 |
|                                                                       |                                                                                                                                                                                                  | DRAWING NUMBER           |                  | ISSUE         |
|                                                                       |                                                                                                                                                                                                  | 337 Assembly             |                  | 1             |