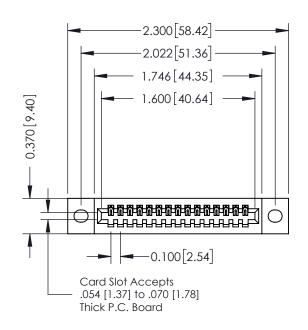

## 342 / 392 Card Edge Connector Part Number: 392-015-540-102

YOUR CONNECTION TO QUALITY & SERVICE

|   | TOTAL TREFERENCE TO: O12 ETO MINOTER |                  |  |  |  |
|---|--------------------------------------|------------------|--|--|--|
|   | DRAWN: J.LEE                         | DATE: OCT. 06/09 |  |  |  |
|   | CHECKED:                             | DATE:            |  |  |  |
|   | SCALE: NTS                           | SHEET 1 OF 3     |  |  |  |
| ) | DRAWING NUMBER                       | ISSUE            |  |  |  |

ACAD REFERENCE NO

342 Assembly

SECTION A-A

342 FNG MASTER