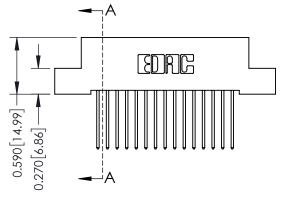

## **Contact Detail**

540-Wire Wrap .025 Sq.(0.64 Sq.) - Tail LG=.570(14.48) .100 [2.54] Contact Spacing x .200 [5.08] Row Spacing

0.410[10.41]