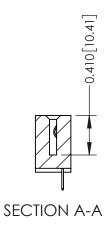

**Mounting Option** 01-No Mounting Lugs **Contact Detail** 

524-P.C. Tail .018 Sq.(0.46 Sq.) - Tail LG=.185(4.70) .100 [2.54] Contact Spacing x .200 [5.08] Row Spacing

342 Assembly

THIS IS A C.A.D. GENERATED DRAWING DO NOT MAKE MANUAL REVISIONS TO MASTER. ISSUE NUMBER

ORIGINAL

1

| 342 / 392 Series Card Edge Connector<br>Contact Bend Detail |                                                                                                                                                                                                  | ACAD REFERENCE NO. 342 ENG MASTER |             |                  |        |
|-------------------------------------------------------------|--------------------------------------------------------------------------------------------------------------------------------------------------------------------------------------------------|-----------------------------------|-------------|------------------|--------|
|                                                             |                                                                                                                                                                                                  | DRAWN:                            | J.LEE       | DATE: OCT. 06/09 |        |
|                                                             |                                                                                                                                                                                                  | CHECKED:                          |             | DATE:            |        |
| TORONTO, ONTARIO                                            | THESE DRAWINGS AND SPECIFICATIONS ARE THE PROPERTY OF EDAC INC. AND SHALL NOT BE REPRODUCED, OR COPIED OR USED AS THE BASIS FOR THE MANUFACTURE OR SALE OF APPARATUS WITHOUT WRITTEN PERMISSION. | SCALE:                            | NTS         | SHEET :          | 2 OF 3 |
|                                                             |                                                                                                                                                                                                  | DRAWING                           | NUMBER      |                  | ISSUE  |
| YOUR CONNECTION TO QUALITY & SERVICE                        |                                                                                                                                                                                                  | 3                                 | 42 Assembly |                  | 1      |