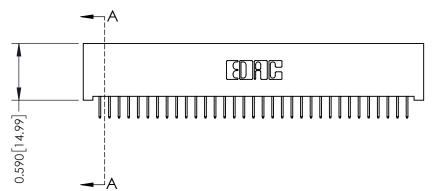

342 Assembly

THIS IS A C.A.D. GENERATED DRAWING DO NOT MAKE MANUAL REVISIONS TO MASTER. ISSUE NUMBER

ORIGINAL

1

| 342 / 392 Series Card Edge Connector<br>Contact Bend Detail |                                                                                                                                                                                                  | ACAD REFERENCE NO. 342 ENG MASTER |             |                  |        |
|-------------------------------------------------------------|--------------------------------------------------------------------------------------------------------------------------------------------------------------------------------------------------|-----------------------------------|-------------|------------------|--------|
|                                                             |                                                                                                                                                                                                  | DRAWN:                            | J.LEE       | DATE: OCT. 06/09 |        |
|                                                             |                                                                                                                                                                                                  | CHECKED:                          |             | DATE:            |        |
| TORONTO, ONTARIO                                            | THESE DRAWINGS AND SPECIFICATIONS ARE THE PROPERTY OF EDAC INC. AND SHALL NOT BE REPRODUCED, OR COPIED OR USED AS THE BASIS FOR THE MANUFACTURE OR SALE OF APPARATUS WITHOUT WRITTEN PERMISSION. | SCALE:                            | NTS         | SHEET :          | 2 OF 3 |
|                                                             |                                                                                                                                                                                                  | DRAWING                           | NUMBER      |                  | ISSUE  |
| YOUR CONNECTION TO QUALITY & SERVICE                        |                                                                                                                                                                                                  | 3                                 | 42 Assembly |                  | 1      |

THIS IS A C.A.D. GENERATED DRAWING DO NOT MAKE MANUAL REVISIONS TO MASTER

ISSUE NUMBER

ORIGINAL

1

| 342 / 392 Card Edge Connector<br>Mounting Options |                                                                                                                                                                                               | ACAD REFERENCE NO. 342 ENG MASTER |                         |        |  |  |
|---------------------------------------------------|-----------------------------------------------------------------------------------------------------------------------------------------------------------------------------------------------|-----------------------------------|-------------------------|--------|--|--|
|                                                   |                                                                                                                                                                                               | DRAWN: J.LEE                      | DATE: <b>OCT. 06/09</b> |        |  |  |
|                                                   |                                                                                                                                                                                               | CHECKED:                          | DATE:                   |        |  |  |
| TORONTO, ONTARIO                                  | THESE DRAWINGS AND SPECIFICATIONS ARE THE PROPERTY OF EDAC INCAND SHALL NOT BE REPRODUCED,OR COPIED OR USED AS THE BASIS FOR THE MANUFACTURE OR SALE OF APPARATUS WITHOUT WRITTEN PERMISSION. | SCALE: NTS                        | SHEET :                 | 3 OF 3 |  |  |
|                                                   |                                                                                                                                                                                               | DRAWING NUMBER                    | •                       | ISSUE  |  |  |
| YOUR CONNECTION TO QUALITY & SERVICE              |                                                                                                                                                                                               | 342 Assembly                      |                         | 1      |  |  |