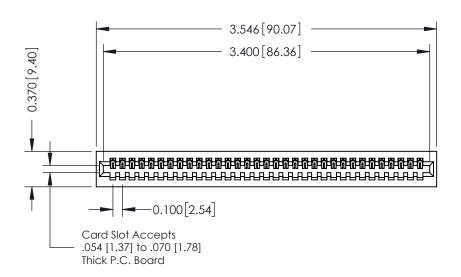

## **See Accompanying Pages for:**

- **Contact Bend Details**
- **Mounting Options**

342 / 392 Card Edge Connector Part Number: 392-033-524-101

YOUR CONNECTION TO QUALITY & SERVICE

342 ENG MASTER J.LEE DATE: OCT. 06/09 SHEET 1 OF 3 NTS

342 Assembly

THIS IS A C.A.D. GENERATED DRAWING DO NOT MAKE MANUAL REVISIONS TO MASTER. ISSUE NUMBER

ORIGINAL

1

| 342 / 392 Series Card Edge Connector<br>Contact Bend Detail |                                                                                                                                                                                                  | ACAD REFERENCE NO. 342 ENG MASTER |             |                  |        |
|-------------------------------------------------------------|--------------------------------------------------------------------------------------------------------------------------------------------------------------------------------------------------|-----------------------------------|-------------|------------------|--------|
|                                                             |                                                                                                                                                                                                  | DRAWN:                            | J.LEE       | DATE: OCT. 06/09 |        |
|                                                             |                                                                                                                                                                                                  | CHECKED:                          |             | DATE:            |        |
| TORONTO, ONTARIO                                            | THESE DRAWINGS AND SPECIFICATIONS ARE THE PROPERTY OF EDAC INC. AND SHALL NOT BE REPRODUCED, OR COPIED OR USED AS THE BASIS FOR THE MANUFACTURE OR SALE OF APPARATUS WITHOUT WRITTEN PERMISSION. | SCALE:                            | NTS         | SHEET :          | 2 OF 3 |
|                                                             |                                                                                                                                                                                                  | DRAWING                           | NUMBER      |                  | ISSUE  |
| YOUR CONNECTION TO QUALITY & SERVICE                        |                                                                                                                                                                                                  | 3                                 | 42 Assembly |                  | 1      |