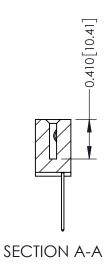

## **Contact Detail**

540-Wire Wrap .025 Sq.(0.64 Sq.) - Tail LG=.570(14.48) .100 [2.54] Contact Spacing x .200 [5.08] Row Spacing

1