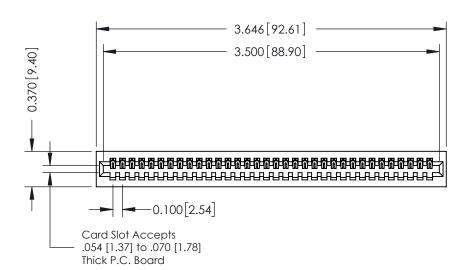

## **See Accompanying Pages for:**

- **Contact Bend Details**
- **Mounting Options**

| 342 / 392 Card Edge Connector |
|-------------------------------|
| Part Number: 392-034-540-101  |

YOUR CONNECTION TO QUALITY & SERVICE

342 ENG MASTER J.LEE DATE: OCT. 06/09 SHEET 1 OF 3 NTS

342 Assembly

THIS IS A C.A.D. GENERATED DRAWING DO NOT MAKE MANUAL REVISIONS TO MASTER. ISSUE NUMBER

ORIGINAL

1

| 342 / 392 Series Card Edge Connector<br>Contact Bend Detail |                                                                                                  | ACAD REFERENCE NO. 342 ENG MASTER |             |                  |        |
|-------------------------------------------------------------|--------------------------------------------------------------------------------------------------|-----------------------------------|-------------|------------------|--------|
|                                                             |                                                                                                  | DRAWN:                            | J.LEE       | DATE: OCT. 06/09 |        |
|                                                             |                                                                                                  | CHECKED:                          |             | DATE:            |        |
| EDAC INC                                                    | THESE DRAWINGS AND SPECIFICATIONS ARE THE PROPERTY OF EDAC INCAND                                | SCALE:                            | NTS         | SHEET :          | 2 OF 3 |
| TORONTO, ONTARIO                                            | SHALL NOT BE REPRODUCED, OR COPIED OR USED AS THE BASIS FOR THE MANUFACTURE OR SALE OF APPARATUS | DRAWING                           | NUMBER      |                  | ISSUE  |
| YOUR CONNECTION TO QUALITY & SERVICE                        |                                                                                                  | 3                                 | 42 Assembly |                  | 1      |