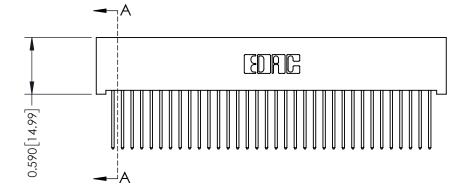

342 ENG MASTER J.LEE DATE: OCT. 06/09 SHEET 1 OF 3 NTS

342 Assembly

THIS IS A C.A.D. GENERATED DRAWING DO NOT MAKE MANUAL REVISIONS TO MASTER. ISSUE NUMBER

ORIGINAL

1

| 342 / 392 Series Card Edge Connector<br>Contact Bend Detail |                                                                                                  | ACAD REFERENCE NO. 342 ENG MASTER |             |                  |        |
|-------------------------------------------------------------|--------------------------------------------------------------------------------------------------|-----------------------------------|-------------|------------------|--------|
|                                                             |                                                                                                  | DRAWN:                            | J.LEE       | DATE: OCT. 06/09 |        |
|                                                             |                                                                                                  | CHECKED:                          |             | DATE:            |        |
| EDAC INC                                                    | THESE DRAWINGS AND SPECIFICATIONS ARE THE PROPERTY OF EDAC INCAND                                | SCALE:                            | NTS         | SHEET :          | 2 OF 3 |
| TORONTO, ONTARIO                                            | SHALL NOT BE REPRODUCED, OR COPIED OR USED AS THE BASIS FOR THE MANUFACTURE OR SALE OF APPARATUS | DRAWING                           | NUMBER      |                  | ISSUE  |
| YOUR CONNECTION TO QUALITY & SERVICE                        |                                                                                                  | 3                                 | 42 Assembly |                  | 1      |