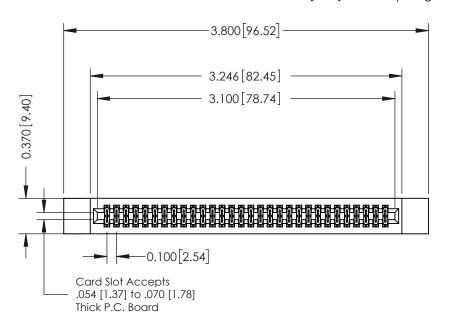

## **See Accompanying Pages for:**

- **Contact Bend Details**
- **Mounting Options**

342 / 392 Card Edge Connector Part Number: 392-060-523-212

YOUR CONNECTION TO QUALITY & SERVICE

| ACAD REFERENCE NO. 342 ENG MASTER |                  |  |  |  |
|-----------------------------------|------------------|--|--|--|
| DRAWN: J.LEE                      | DATE: OCT. 06/09 |  |  |  |
| CHECKED:                          | DATE:            |  |  |  |
| SCALE: NTS                        | SHEET 1 OF 3     |  |  |  |
| DRAWING NUMBER                    | ISSUE            |  |  |  |