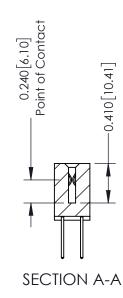

**Mounting Option** 

12-.128 (3.25) Dia. Side Mounting Holes

**Contact Detail** 

523-P.C. Tail .025 Sq.(0.64 Sq.) - Tail LG=.400(10.16) .100 [2.54] Contact Spacing x .200 [5.08] Row Spacing