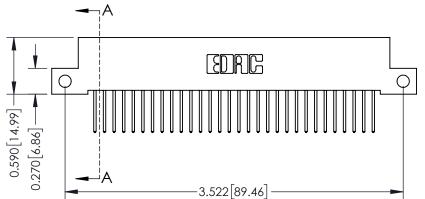

342 Assembly

THIS IS A C.A.D. GENERATED DRAWING DO NOT MAKE MANUAL REVISIONS TO MASTER. ISSUE NUMBER

ORIGINAL

1

| 342 / 392 Series Card Edge Connector<br>Contact Bend Detail |                                                                                                                                   | ACAD REFERENCE NO. 342 ENG MASTER |             |                  |        |
|-------------------------------------------------------------|-----------------------------------------------------------------------------------------------------------------------------------|-----------------------------------|-------------|------------------|--------|
|                                                             |                                                                                                                                   | DRAWN:                            | J.LEE       | DATE: OCT. 06/09 |        |
|                                                             |                                                                                                                                   | CHECKED:                          |             | DATE:            |        |
| EDAC INC                                                    | ARE THE PROPERTY OF EDAC INC.,AND SHALL NOT BE REPRODUCED,OR COPIED OR USED AS THE BASIS FOR THE MANUFACTURE OR SALE OF APPARATUS | SCALE:                            | NTS         | SHEET :          | 2 OF 3 |
| TORONTO, ONTARIO                                            |                                                                                                                                   | DRAWING                           | NUMBER      |                  | ISSUE  |
| YOUR CONNECTION TO QUALITY & SERVICE                        |                                                                                                                                   | 3                                 | 42 Assembly |                  | 1      |