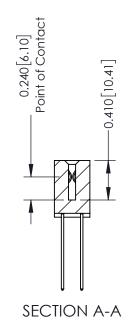

**Mounting Option** 01-No Mounting Lugs **Contact Detail** 

541-Wire Wrap .025 Sq.(0.64 Sq.) - Tail LG=.760(19.30) .100 [2.54] Contact Spacing x .200 [5.08] Row Spacing

**See Accompanying Pages for:** 

- **Contact Bend Details**
- **Mounting Options**