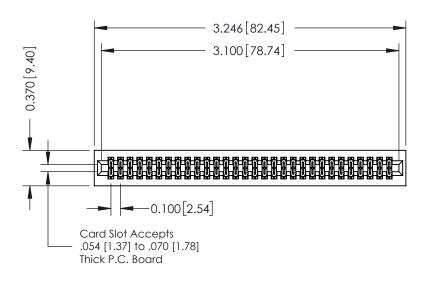

| 342 / 392 Card Edge Connector |
|-------------------------------|
| Part Number: 392-060-541-201  |

YOUR CONNECTION TO QUALITY & SERVICE

|   | ACAD REFERENCE NO | . 342 ENG MASTER |
|---|-------------------|------------------|
|   | DRAWN: J.LEE      | DATE: OCT. 06/09 |
|   | CHECKED:          | DATE:            |
|   | SCALE: NTS        | SHEET 1 OF 3     |
| ) | DRAWING NUMBER    | ISSUE            |

342 Assembly

THIS IS A C.A.D. GENERATED DRAWING DO NOT MAKE MANUAL REVISIONS TO MASTER. ISSUE NUMBER

ORIGINAL

1

| 342 / 392 Series Card Edge Connector<br>Contact Bend Detail |                                                | ACAD REFERENCE NO. 342 ENG MASTER |             |                  |       |
|-------------------------------------------------------------|------------------------------------------------|-----------------------------------|-------------|------------------|-------|
|                                                             |                                                | DRAWN:                            | J.LEE       | DATE: OCT. 06/09 |       |
|                                                             |                                                | CHECKED:                          |             | DATE:            |       |
| EDAC INC THESE DRAWINGS AND SPECIFICATIONS                  | SCALE:                                         | NTS                               | SHEET :     | 2 OF 3           |       |
| TORONTO, ONTARIO                                            | January January Not Be Net Roboteb, or Contest | DRAWING                           | NUMBER      |                  | ISSUE |
| YOUR CONNECTION TO QUALITY & SERVICE                        | MANUFACTURE OR SALE OF APPARATUS               | 3                                 | 42 Assembly |                  | 1     |