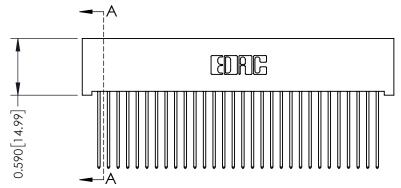

THIS IS A C.A.D. GENERATED DRAWING DO NOT MAKE MANUAL REVISIONS TO MASTER

ISSUE NUMBER

ORIGINAL

1

| 342 / 392 Card Edge Conne | ACAD REFERENCE NO. 342 ENG MASTER                                                                                                                                                                                                                                              |                |         |           |
|---------------------------|--------------------------------------------------------------------------------------------------------------------------------------------------------------------------------------------------------------------------------------------------------------------------------|----------------|---------|-----------|
| Mounting Options          |                                                                                                                                                                                                                                                                                | DRAWN: J.LEE   | DATE: O | CT. 06/09 |
|                           |                                                                                                                                                                                                                                                                                | CHECKED:       | DATE:   |           |
| EDAC INC                  | EDAC INC TORONTO, ONTARIO CANADA  CONNECTION TO QUALITY & SERVICE  EDAC INC. THESE DRAWINGS AND SPECIFICATIONS ARE THE PROPERTY OF EDAC INC., AND SHALL NOT BE REPRODUCED, OR COPIED ON USED AS THE BASIS FOR THE MANUFACTURE OR SALE OF APPARATUS WITHOUT WRITTEN PERMISSION. | SCALE: NTS     | SHEET : | 3 OF 3    |
|                           |                                                                                                                                                                                                                                                                                | DRAWING NUMBER | •       | ISSUE     |
|                           |                                                                                                                                                                                                                                                                                | 342 Assembly   |         | 1         |