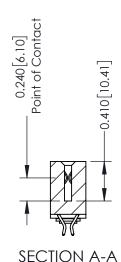

## **Contact Detail**

556-Extender Board Bend (Code 520 Contacts)
.100 [2.54] Contact Spacing x .200 [5.08] Row Spacing

THIS IS A C.A.D. GENERATED DRAWING

ISSUE NUMBER

ORIGINAL

**See Accompanying Pages for:** 