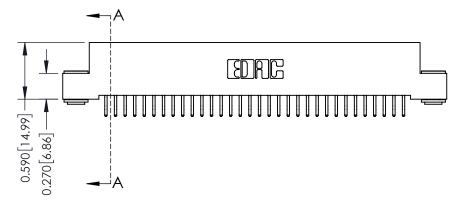

342 Assembly

THIS IS A C.A.D. GENERATED DRAWING DO NOT MAKE MANUAL REVISIONS TO MASTER. ISSUE NUMBER

ORIGINAL

1

| 342 / 392 Series Card Edge           | ACAD REFERENCE NO. 342 ENG MASTER |          |             |                  |        |
|--------------------------------------|-----------------------------------|----------|-------------|------------------|--------|
| Contact Bend Detail                  |                                   |          | J.LEE       | DATE: OCT. 06/09 |        |
| Comaci bena Deraii                   |                                   | CHECKED: |             | DATE:            |        |
| EDAC INC                             | OR USED AS THE BASIS FOR THE      | SCALE:   | NTS         | SHEET :          | 2 OF 3 |
| TORONTO, ONTARIO                     |                                   | DRAWING  | NUMBER      |                  | ISSUE  |
| YOUR CONNECTION TO QUALITY & SERVICE |                                   | 3        | 42 Assembly |                  | 1      |