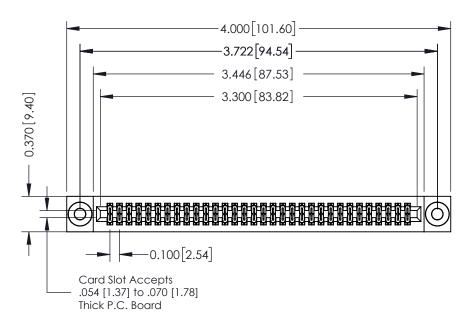

- Contact Bend Details
- Mounting Options

342 / 392 Card Edge Connector Part Number: 392-064-556-203

EDAC INC TORONTO, ONTARIC CANADA

CANADA OR USED AS THE BASIS

MANUFACTURE OR SALE (
YOUR CONNECTION TO QUALITY & SERVICE WITHOUT WRITTEN PERMIS

|   | ACAD REFERENCE NO | . 342 ENG MASTER |  |  |  |
|---|-------------------|------------------|--|--|--|
|   | DRAWN: J.LEE      | DATE: OCT. 06/09 |  |  |  |
|   | CHECKED:          | DATE:            |  |  |  |
|   | SCALE: NTS        | SHEET 1 OF 3     |  |  |  |
| 0 | DRAWING NUMBER    | ISSUE            |  |  |  |