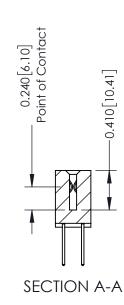

**Mounting Option** 02-.128 (3.25) Wide Mounting Slots **Contact Detail** 

523-P.C. Tail .025 Sq.(0.64 Sq.) - Tail LG=.400(10.16) .100 [2.54] Contact Spacing x .200 [5.08] Row Spacing