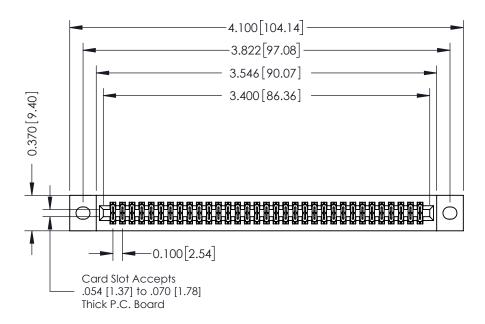

## **See Accompanying Pages for:**

- **Contact Bend Details**
- **Mounting Options**

342 / 392 Card Edge Connector Part Number: 392-066-523-202

YOUR CONNECTION TO QUALITY & SERVICE

CANADA

342 ENG MASTER J.LEE DATE: OCT. 06/09 SHEET 1 OF 3

342 Assembly

THIS IS A C.A.D. GENERATED DRAWING DO NOT MAKE MANUAL REVISIONS TO MASTER. ISSUE NUMBER

ORIGINAL

1

| 342 / 392 Series Card Edge Connector<br>Contact Bend Detail |                                                                                                                                                                                                  | ACAD REFERENCE NO. 342 ENG MASTER |             |                  |        |
|-------------------------------------------------------------|--------------------------------------------------------------------------------------------------------------------------------------------------------------------------------------------------|-----------------------------------|-------------|------------------|--------|
|                                                             |                                                                                                                                                                                                  | DRAWN:                            | J.LEE       | DATE: OCT. 06/09 |        |
|                                                             |                                                                                                                                                                                                  | CHECKED:                          |             | DATE:            |        |
| TORONTO, ONTARIO                                            | THESE DRAWINGS AND SPECIFICATIONS ARE THE PROPERTY OF EDAC INC. AND SHALL NOT BE REPRODUCED, OR COPIED OR USED AS THE BASIS FOR THE MANUFACTURE OR SALE OF APPARATUS WITHOUT WRITTEN PERMISSION. | SCALE:                            | NTS         | SHEET :          | 2 OF 3 |
|                                                             |                                                                                                                                                                                                  | DRAWING                           | NUMBER      |                  | ISSUE  |
| YOUR CONNECTION TO QUALITY & SERVICE                        |                                                                                                                                                                                                  | 3                                 | 42 Assembly |                  | 1      |