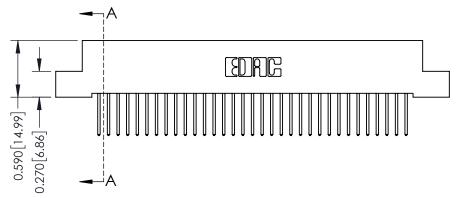

342 Assembly

THIS IS A C.A.D. GENERATED DRAWING DO NOT MAKE MANUAL REVISIONS TO MASTER. ISSUE NUMBER

ORIGINAL

1

| 342 / 392 Series Card Edge Connector<br>Contact Bend Detail |                                                                                                                                                                                                  | ACAD REFERENCE NO. 342 ENG MASTER |             |                  |        |
|-------------------------------------------------------------|--------------------------------------------------------------------------------------------------------------------------------------------------------------------------------------------------|-----------------------------------|-------------|------------------|--------|
|                                                             |                                                                                                                                                                                                  | DRAWN:                            | J.LEE       | DATE: OCT. 06/09 |        |
|                                                             |                                                                                                                                                                                                  | CHECKED:                          |             | DATE:            |        |
| TORONTO, ONTARIO                                            | THESE DRAWINGS AND SPECIFICATIONS ARE THE PROPERTY OF EDAC INC. AND SHALL NOT BE REPRODUCED, OR COPIED OR USED AS THE BASIS FOR THE MANUFACTURE OR SALE OF APPARATUS WITHOUT WRITTEN PERMISSION. | SCALE:                            | NTS         | SHEET :          | 2 OF 3 |
|                                                             |                                                                                                                                                                                                  | DRAWING                           | NUMBER      |                  | ISSUE  |
| YOUR CONNECTION TO QUALITY & SERVICE                        |                                                                                                                                                                                                  | 3                                 | 42 Assembly |                  | 1      |